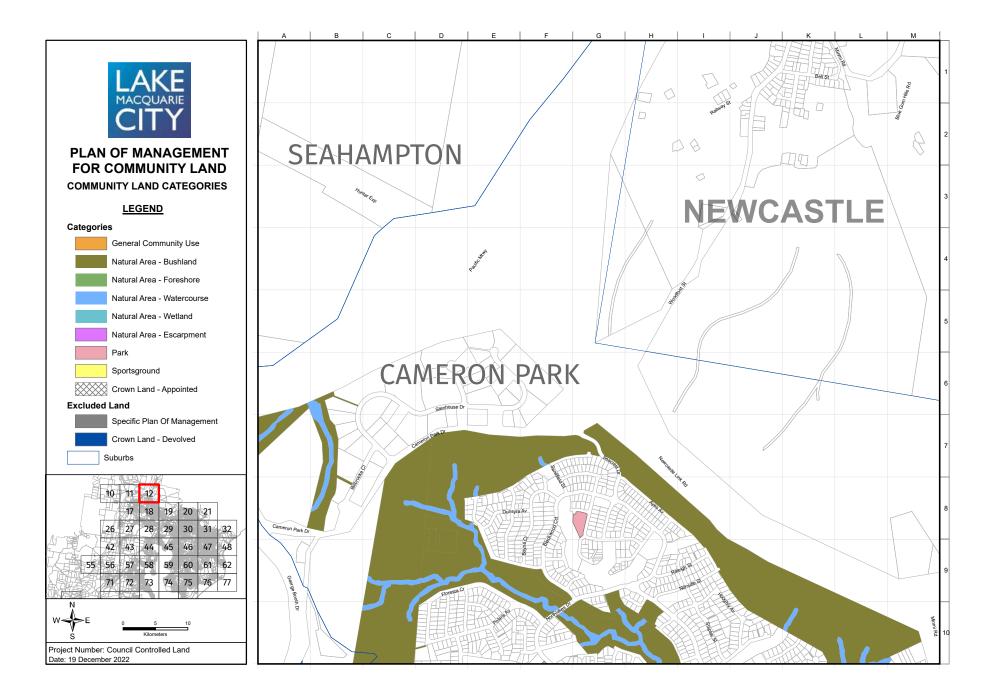

The maps in Appendix 13 identify the four categories of land (and five natural area sub categories) that apply to the community land governed by this PoM. In addition, the maps identify community land that is governed by specific plans of management and Crown land that devolves to Council to manage under Section 48 of the *Local Government Act 1993*. While these parcels of land are not governed by this PoM, they provide a visual representation of all public land held for community benefit that Council manages. The following is a full list of the specific PoMs that are identified in the mapping but are not governed by this PoM:

An individual land parcel may comprise two or more categories, e.g., natural area and sportsground, and these need to be clearly delineated via a map. Appendix 13 includes maps of all community land and the categories assigned to each parcel of land.