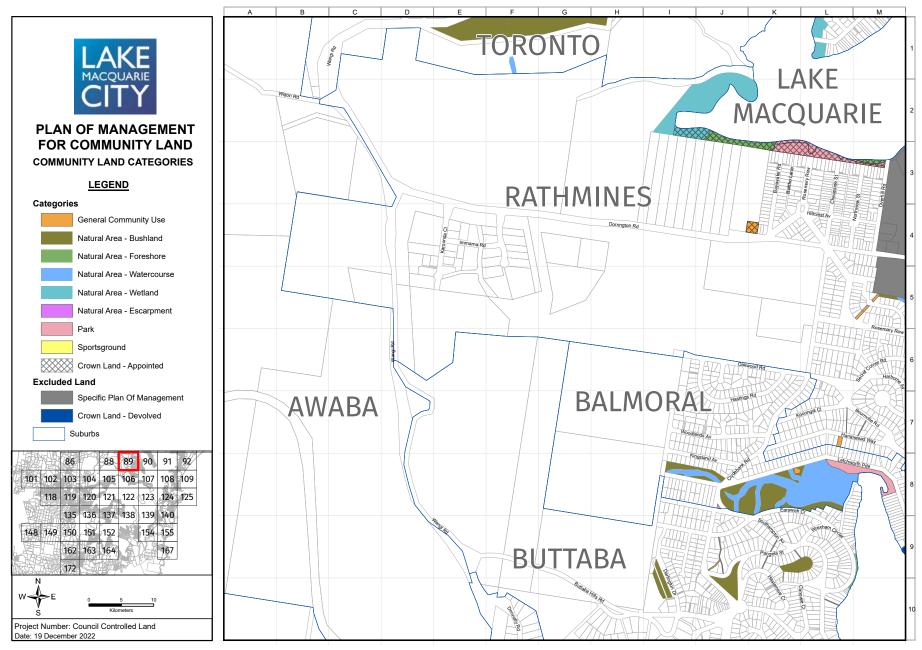

The maps in Appendix 13 identify the four categories of land (and five natural area sub categories) that apply to the community land governed by this PoM. In addition, the maps identify community land that is governed by specific plans of management and Crown land that devolves to Council to manage under Section 48 of the *Local Government Act 1993*. While these parcels of land are not governed by this PoM, they provide a visual representation of all public land held for community benefit that Council manages. The following is a full list of the specific PoMs that are identified in the mapping but are not governed by this PoM:

An individual land parcel may comprise two or more categories, e.g., natural area and sportsground, and these need to be clearly delineated via a map. Appendix 13 includes maps of all community land and the categories assigned to each parcel of land.