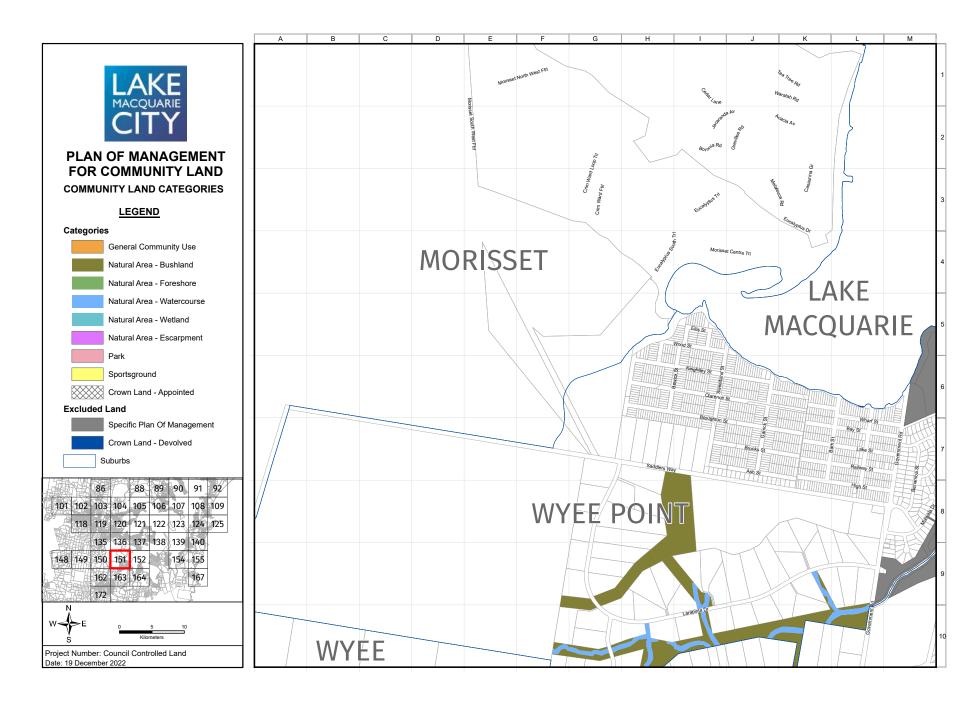

The maps in Appendix 13 identify the four categories of land (and five natural area sub categories) that apply to the community land governed by this PoM. In addition, the maps identify community land that is governed by specific plans of management and Crown land that devolves to Council to manage under Section 48 of the *Local Government Act 1993*. While these parcels of land are not governed by this PoM, they provide a visual representation of all public land held for community benefit that Council manages. The following is a full list of the specific PoMs that are identified in the mapping but are not governed by this PoM:

An individual land parcel may comprise two or more categories, e.g., natural area and sportsground, and these need to be clearly delineated via a map. Appendix 13 includes maps of all community land and the categories assigned to each parcel of land.