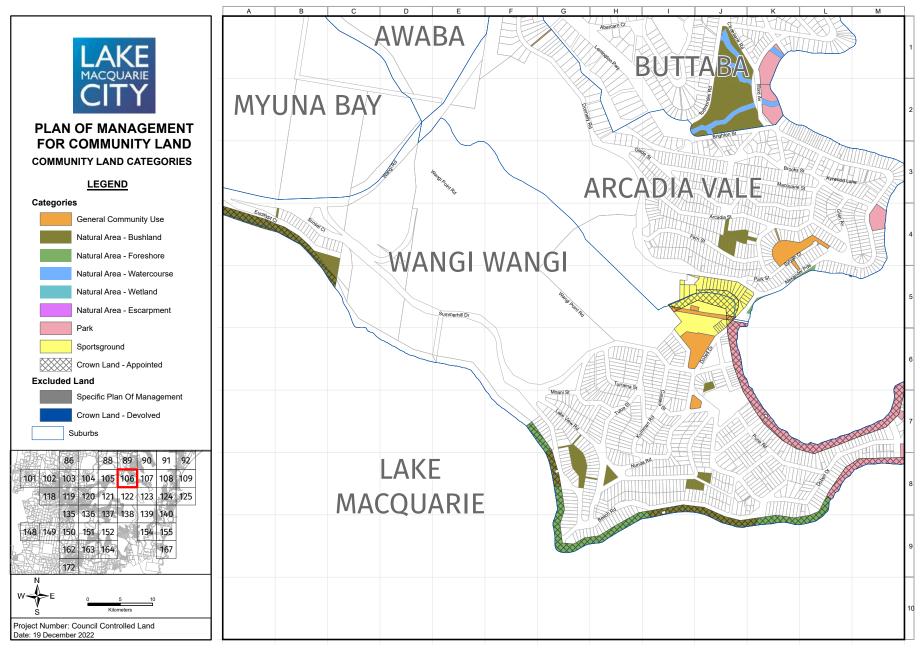

The maps in Appendix 13 identify the four categories of land (and five natural area sub categories) that apply to the community land governed by this PoM. In addition, the maps identify community land that is governed by specific plans of management and Crown land that devolves to Council to manage under Section 48 of the *Local Government Act 1993*. While these parcels of land are not governed by this PoM, they provide a visual representation of all public land held for community benefit that Council manages. The following is a full list of the specific PoMs that are identified in the mapping but are not governed by this PoM:

An individual land parcel may comprise two or more categories, e.g., natural area and sportsground, and these need to be clearly delineated via a map. Appendix 13 includes maps of all community land and the categories assigned to each parcel of land.