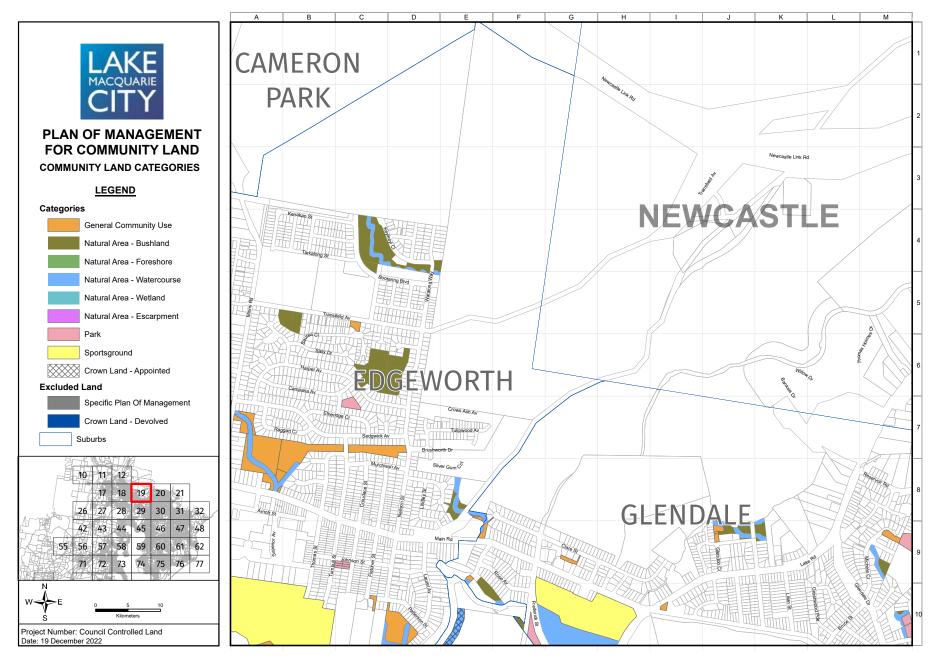

The maps in Appendix 13 identify the four categories of land (and five natural area sub categories) that apply to the community land governed by this PoM. In addition, the maps identify community land that is governed by specific plans of management and Crown land that devolves to Council to manage under Section 48 of the *Local Government Act 1993*. While these parcels of land are not governed by this PoM, they provide a visual representation of all public land held for community benefit that Council manages. The following is a full list of the specific PoMs that are identified in the mapping but are not governed by this PoM:

An individual land parcel may comprise two or more categories, e.g., natural area and sportsground, and these need to be clearly delineated via a map. Appendix 13 includes maps of all community land and the categories assigned to each parcel of land.