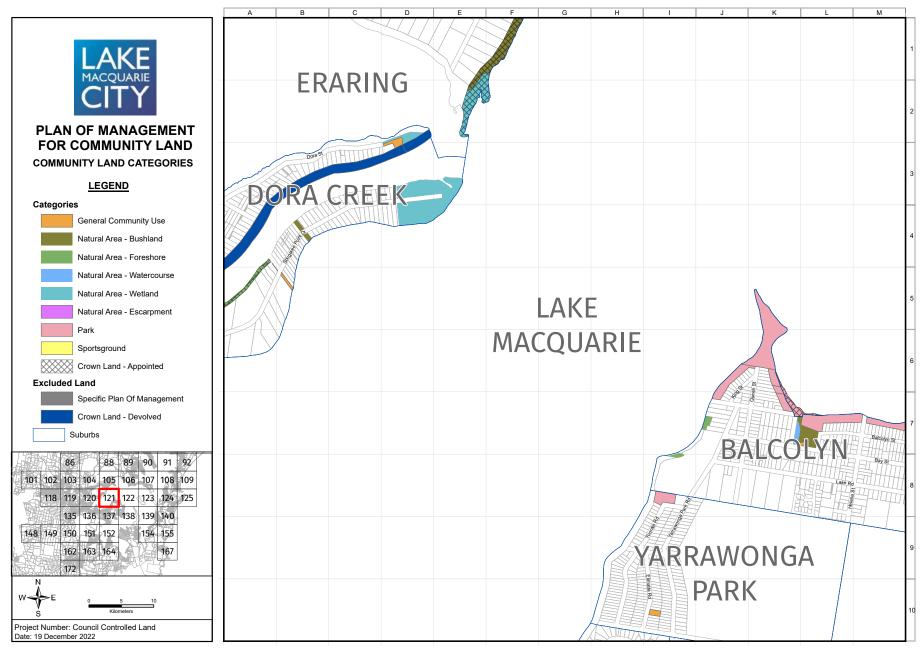

The maps in Appendix 13 identify the four categories of land (and five natural area sub categories) that apply to the community land governed by this PoM. In addition, the maps identify community land that is governed by specific plans of management and Crown land that devolves to Council to manage under Section 48 of the *Local Government Act 1993*. While these parcels of land are not governed by this PoM, they provide a visual representation of all public land held for community benefit that Council manages. The following is a full list of the specific PoMs that are identified in the mapping but are not governed by this PoM:

An individual land parcel may comprise two or more categories, e.g., natural area and sportsground, and these need to be clearly delineated via a map. Appendix 13 includes maps of all community land and the categories assigned to each parcel of land.