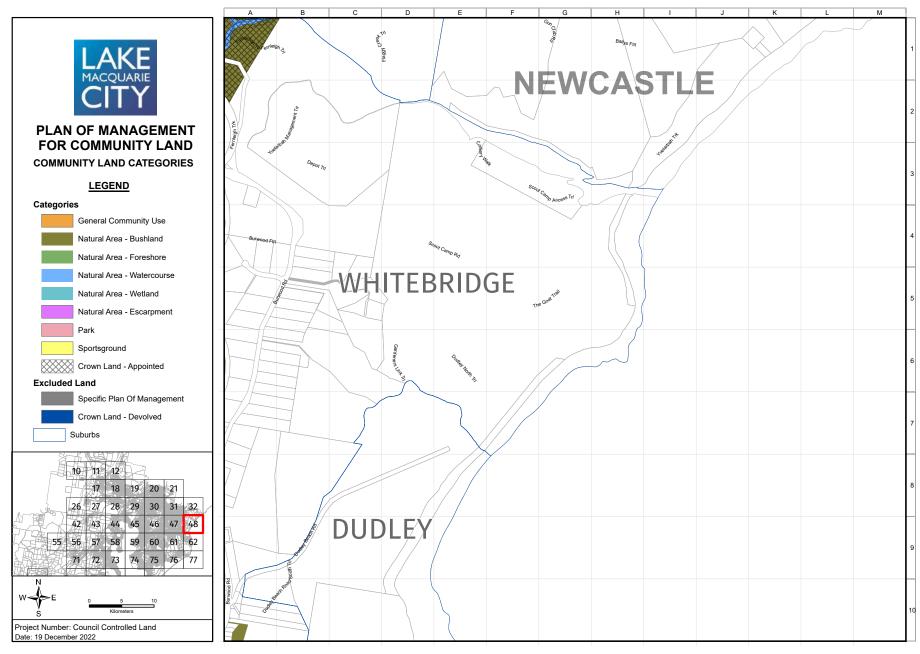

The maps in Appendix 13 identify the four categories of land (and five natural area sub categories) that apply to the community land governed by this PoM. In addition, the maps identify community land that is governed by specific plans of management and Crown land that devolves to Council to manage under Section 48 of the *Local Government Act 1993*. While these parcels of land are not governed by this PoM, they provide a visual representation of all public land held for community benefit that Council manages. The following is a full list of the specific PoMs that are identified in the mapping but are not governed by this PoM:

An individual land parcel may comprise two or more categories, e.g., natural area and sportsground, and these need to be clearly delineated via a map. Appendix 13 includes maps of all community land and the categories assigned to each parcel of land.