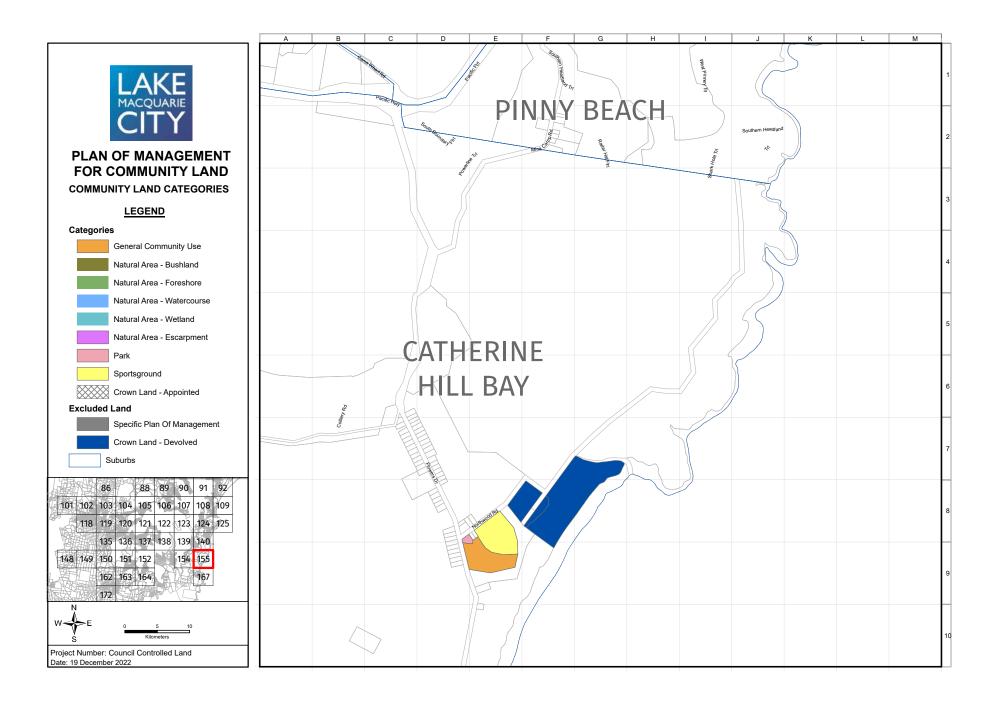

The maps in Appendix 13 identify the four categories of land (and five natural area sub categories) that apply to the community land governed by this PoM. In addition, the maps identify community land that is governed by specific plans of management and Crown land that devolves to Council to manage under Section 48 of the *Local Government Act 1993*. While these parcels of land are not governed by this PoM, they provide a visual representation of all public land held for community benefit that Council manages. The following is a full list of the specific PoMs that are identified in the mapping but are not governed by this PoM:

An individual land parcel may comprise two or more categories, e.g., natural area and sportsground, and these need to be clearly delineated via a map. Appendix 13 includes maps of all community land and the categories assigned to each parcel of land.