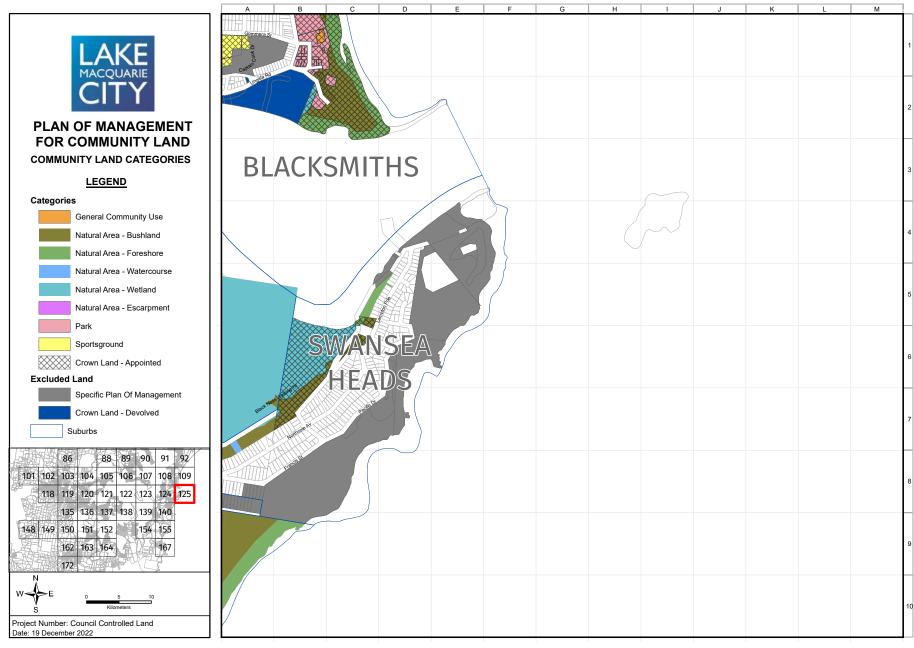

The maps in Appendix 13 identify the four categories of land (and five natural area sub categories) that apply to the community land governed by this PoM. In addition, the maps identify community land that is governed by specific plans of management and Crown land that devolves to Council to manage under Section 48 of the *Local Government Act 1993*. While these parcels of land are not governed by this PoM, they provide a visual representation of all public land held for community benefit that Council manages. The following is a full list of the specific PoMs that are identified in the mapping but are not governed by this PoM:

An individual land parcel may comprise two or more categories, e.g., natural area and sportsground, and these need to be clearly delineated via a map. Appendix 13 includes maps of all community land and the categories assigned to each parcel of land.