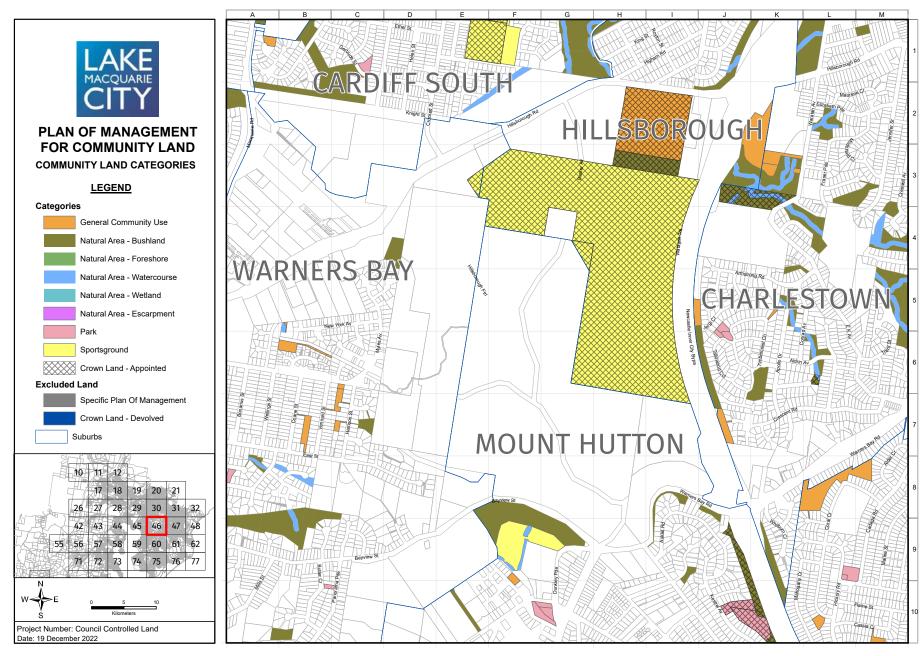

The maps in Appendix 13 identify the four categories of land (and five natural area sub categories) that apply to the community land governed by this PoM. In addition, the maps identify community land that is governed by specific plans of management and Crown land that devolves to Council to manage under Section 48 of the *Local Government Act 1993*. While these parcels of land are not governed by this PoM, they provide a visual representation of all public land held for community benefit that Council manages. The following is a full list of the specific PoMs that are identified in the mapping but are not governed by this PoM:

An individual land parcel may comprise two or more categories, e.g., natural area and sportsground, and these need to be clearly delineated via a map. Appendix 13 includes maps of all community land and the categories assigned to each parcel of land.