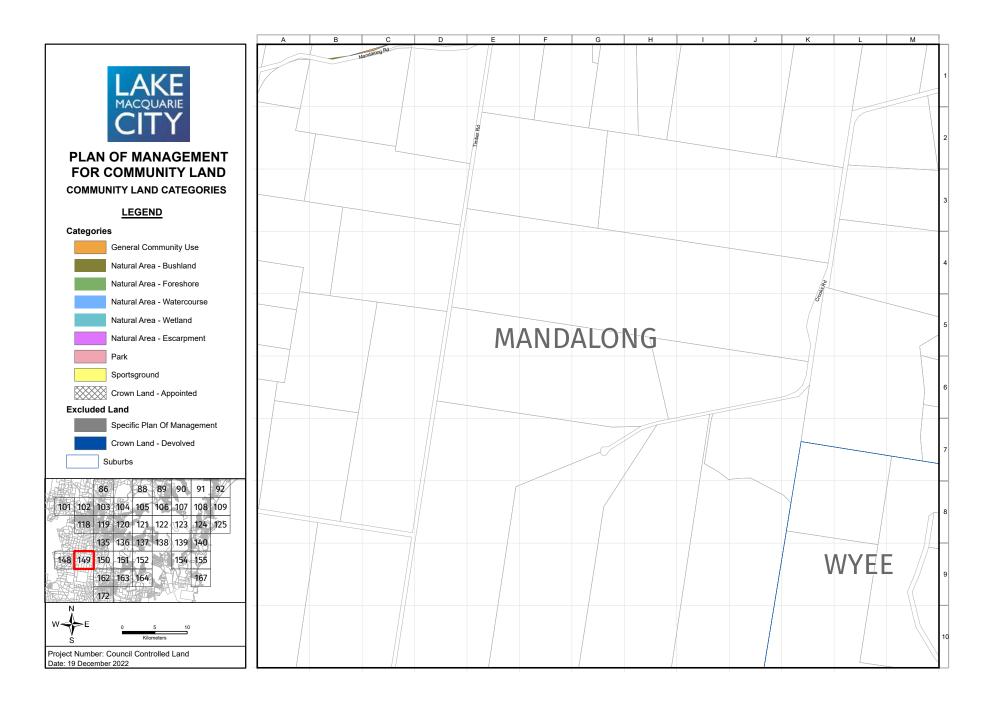

The maps in Appendix 13 identify the four categories of land (and five natural area sub categories) that apply to the community land governed by this PoM. In addition, the maps identify community land that is governed by specific plans of management and Crown land that devolves to Council to manage under Section 48 of the *Local Government Act 1993*. While these parcels of land are not governed by this PoM, they provide a visual representation of all public land held for community benefit that Council manages. The following is a full list of the specific PoMs that are identified in the mapping but are not governed by this PoM:

An individual land parcel may comprise two or more categories, e.g., natural area and sportsground, and these need to be clearly delineated via a map. Appendix 13 includes maps of all community land and the categories assigned to each parcel of land.