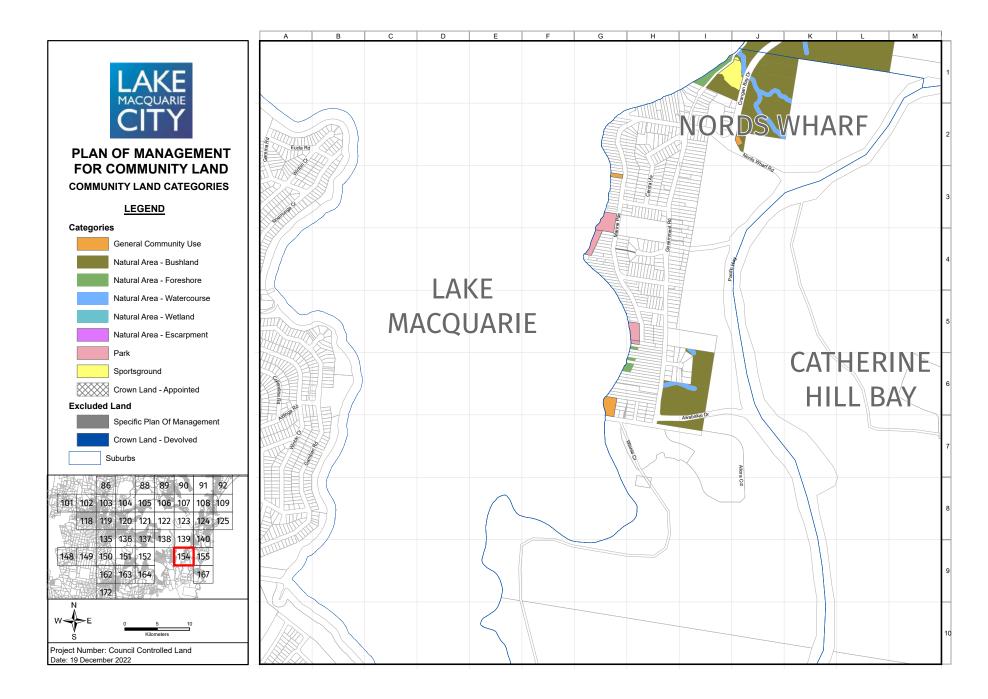

The maps in Appendix 13 identify the four categories of land (and five natural area sub categories) that apply to the community land governed by this PoM. In addition, the maps identify community land that is governed by specific plans of management and Crown land that devolves to Council to manage under Section 48 of the *Local Government Act 1993*. While these parcels of land are not governed by this PoM, they provide a visual representation of all public land held for community benefit that Council manages. The following is a full list of the specific PoMs that are identified in the mapping but are not governed by this PoM:

An individual land parcel may comprise two or more categories, e.g., natural area and sportsground, and these need to be clearly delineated via a map. Appendix 13 includes maps of all community land and the categories assigned to each parcel of land.