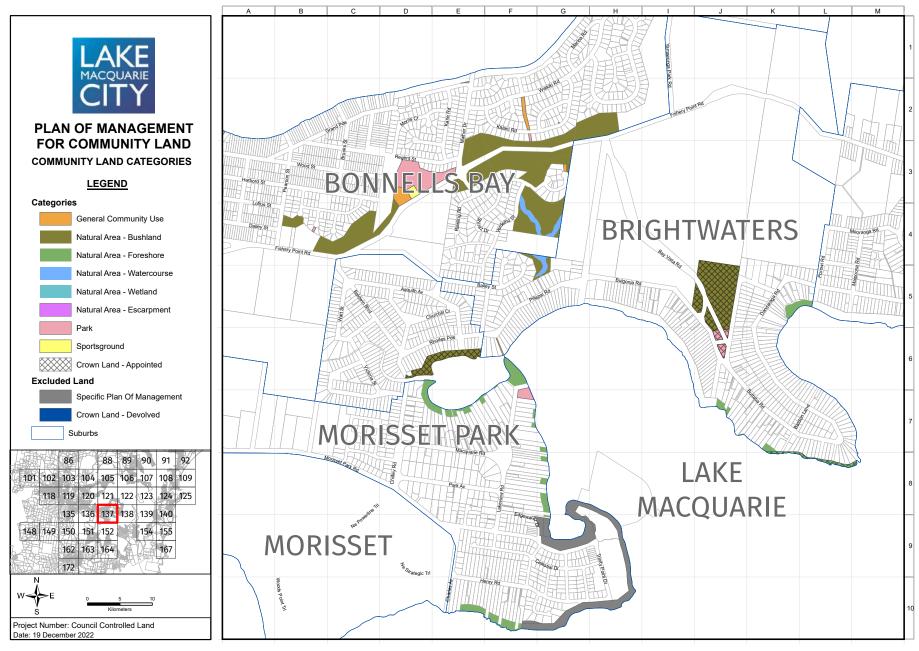

The maps in Appendix 13 identify the four categories of land (and five natural area sub categories) that apply to the community land governed by this PoM. In addition, the maps identify community land that is governed by specific plans of management and Crown land that devolves to Council to manage under Section 48 of the *Local Government Act 1993*. While these parcels of land are not governed by this PoM, they provide a visual representation of all public land held for community benefit that Council manages. The following is a full list of the specific PoMs that are identified in the mapping but are not governed by this PoM:

An individual land parcel may comprise two or more categories, e.g., natural area and sportsground, and these need to be clearly delineated via a map. Appendix 13 includes maps of all community land and the categories assigned to each parcel of land.