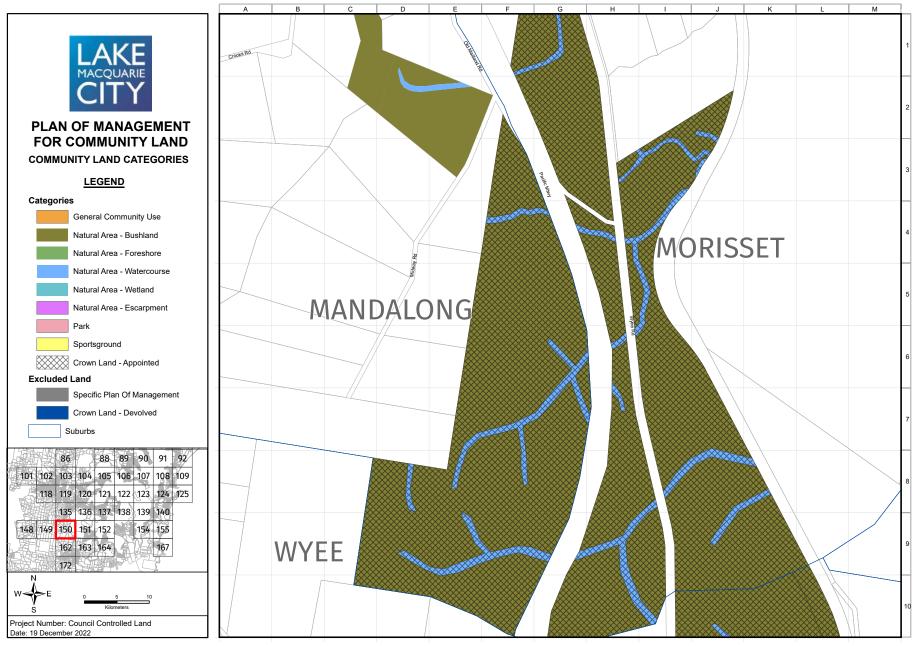

The maps in Appendix 13 identify the four categories of land (and five natural area sub categories) that apply to the community land governed by this PoM. In addition, the maps identify community land that is governed by specific plans of management and Crown land that devolves to Council to manage under Section 48 of the *Local Government Act 1993*. While these parcels of land are not governed by this PoM, they provide a visual representation of all public land held for community benefit that Council manages. The following is a full list of the specific PoMs that are identified in the mapping but are not governed by this PoM:

An individual land parcel may comprise two or more categories, e.g., natural area and sportsground, and these need to be clearly delineated via a map. Appendix 13 includes maps of all community land and the categories assigned to each parcel of land.