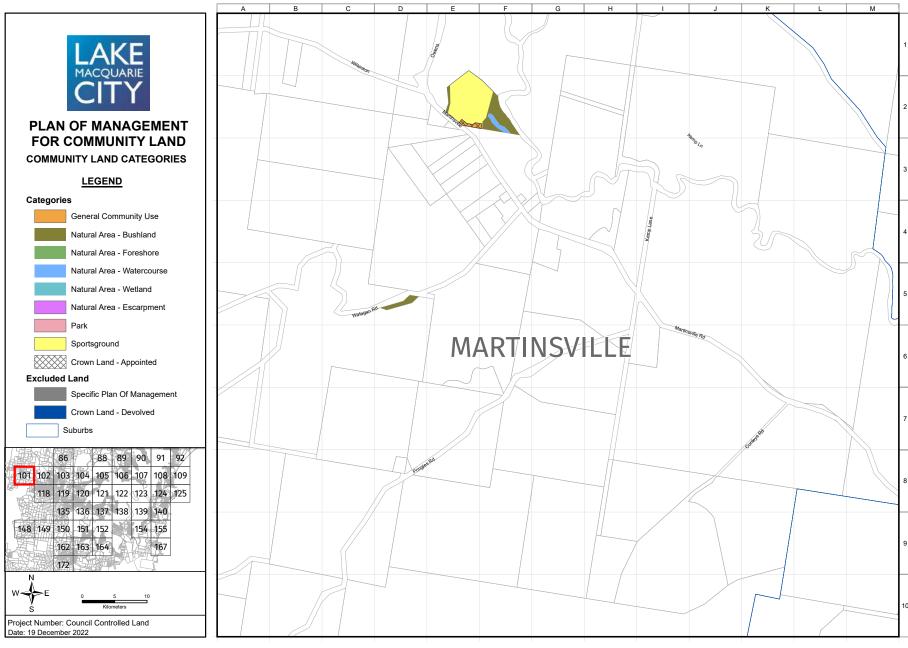

The maps in Appendix 13 identify the four categories of land (and five natural area sub categories) that apply to the community land governed by this PoM. In addition, the maps identify community land that is governed by specific plans of management and Crown land that devolves to Council to manage under Section 48 of the *Local Government Act 1993*. While these parcels of land are not governed by this PoM, they provide a visual representation of all public land held for community benefit that Council manages. The following is a full list of the specific PoMs that are identified in the mapping but are not governed by this PoM:

An individual land parcel may comprise two or more categories, e.g., natural area and sportsground, and these need to be clearly delineated via a map. Appendix 13 includes maps of all community land and the categories assigned to each parcel of land.