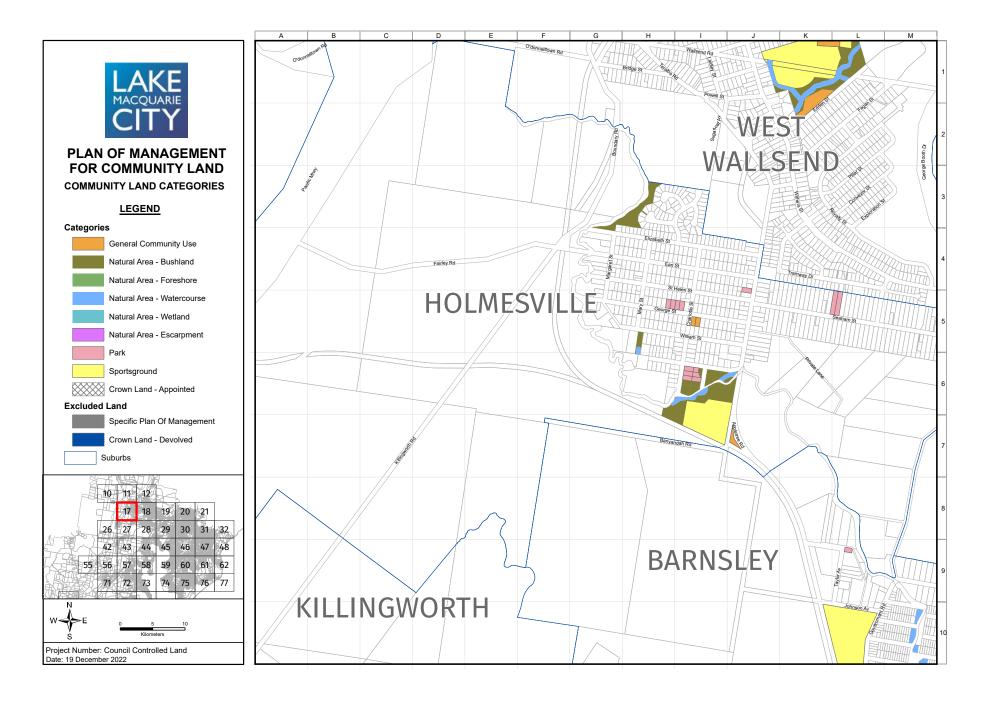

The maps in Appendix 13 identify the four categories of land (and five natural area sub categories) that apply to the community land governed by this PoM. In addition, the maps identify community land that is governed by specific plans of management and Crown land that devolves to Council to manage under Section 48 of the *Local Government Act 1993*. While these parcels of land are not governed by this PoM, they provide a visual representation of all public land held for community benefit that Council manages. The following is a full list of the specific PoMs that are identified in the mapping but are not governed by this PoM:

An individual land parcel may comprise two or more categories, e.g., natural area and sportsground, and these need to be clearly delineated via a map. Appendix 13 includes maps of all community land and the categories assigned to each parcel of land.