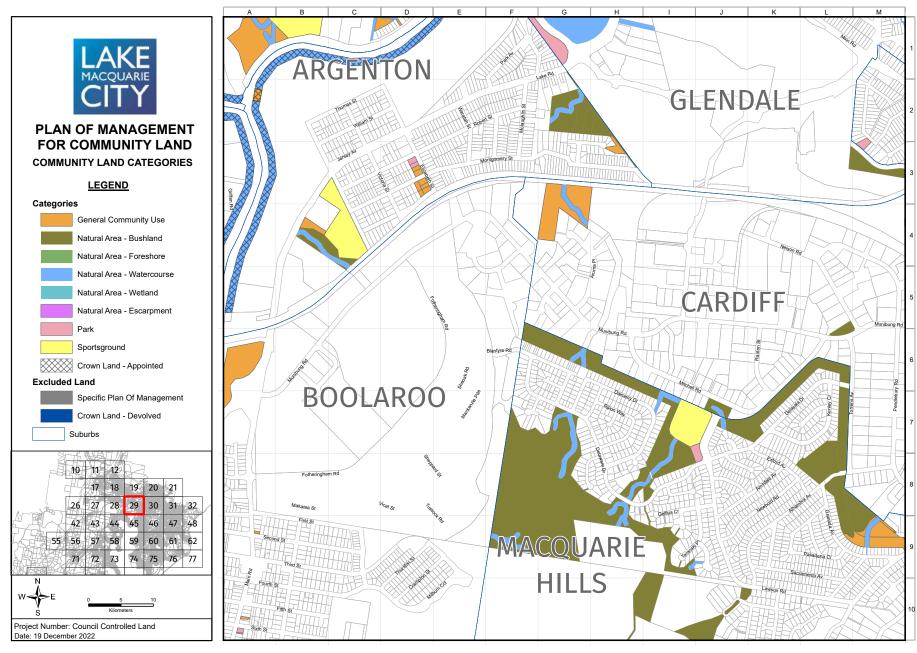

The maps in Appendix 13 identify the four categories of land (and five natural area sub categories) that apply to the community land governed by this PoM. In addition, the maps identify community land that is governed by specific plans of management and Crown land that devolves to Council to manage under Section 48 of the *Local Government Act 1993*. While these parcels of land are not governed by this PoM, they provide a visual representation of all public land held for community benefit that Council manages. The following is a full list of the specific PoMs that are identified in the mapping but are not governed by this PoM:

An individual land parcel may comprise two or more categories, e.g., natural area and sportsground, and these need to be clearly delineated via a map. Appendix 13 includes maps of all community land and the categories assigned to each parcel of land.