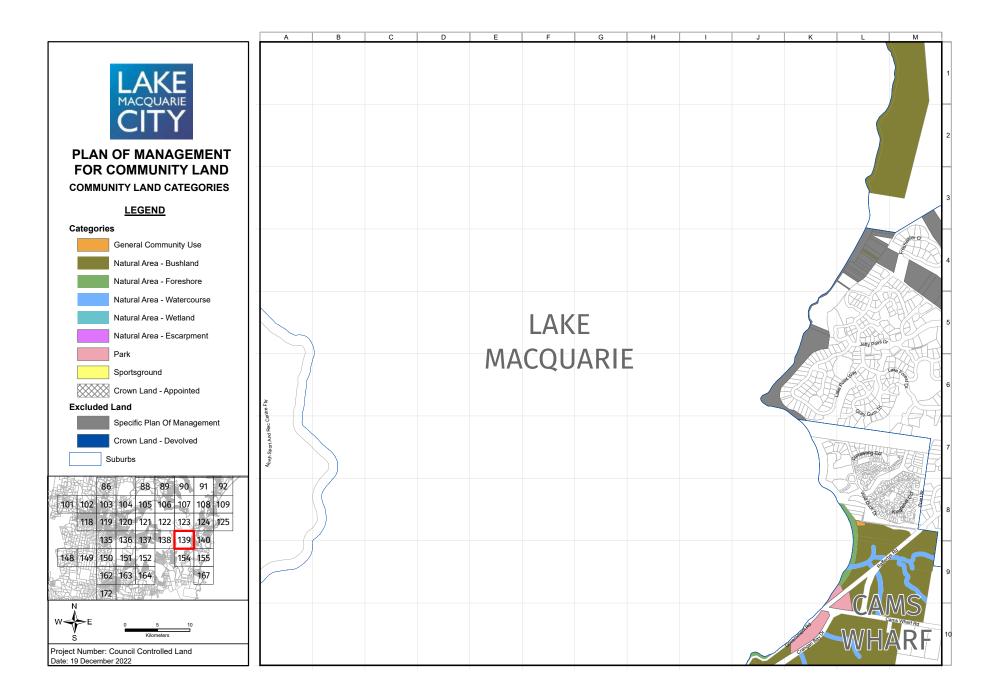

The maps in Appendix 13 identify the four categories of land (and five natural area sub categories) that apply to the community land governed by this PoM. In addition, the maps identify community land that is governed by specific plans of management and Crown land that devolves to Council to manage under Section 48 of the *Local Government Act 1993*. While these parcels of land are not governed by this PoM, they provide a visual representation of all public land held for community benefit that Council manages. The following is a full list of the specific PoMs that are identified in the mapping but are not governed by this PoM:

An individual land parcel may comprise two or more categories, e.g., natural area and sportsground, and these need to be clearly delineated via a map. Appendix 13 includes maps of all community land and the categories assigned to each parcel of land.