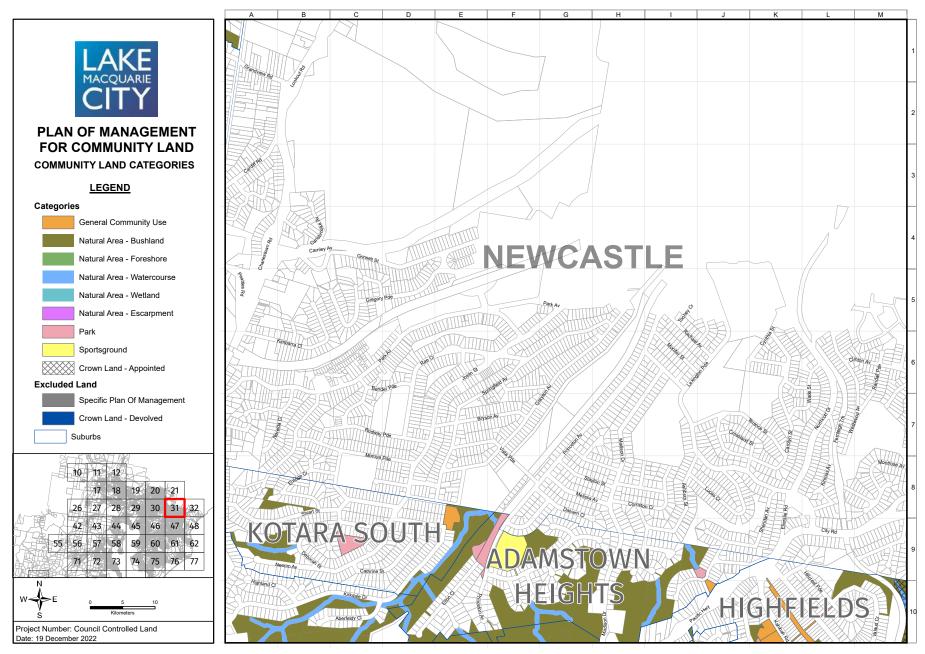

The maps in Appendix 13 identify the four categories of land (and five natural area sub categories) that apply to the community land governed by this PoM. In addition, the maps identify community land that is governed by specific plans of management and Crown land that devolves to Council to manage under Section 48 of the *Local Government Act 1993*. While these parcels of land are not governed by this PoM, they provide a visual representation of all public land held for community benefit that Council manages. The following is a full list of the specific PoMs that are identified in the mapping but are not governed by this PoM:

An individual land parcel may comprise two or more categories, e.g., natural area and sportsground, and these need to be clearly delineated via a map. Appendix 13 includes maps of all community land and the categories assigned to each parcel of land.