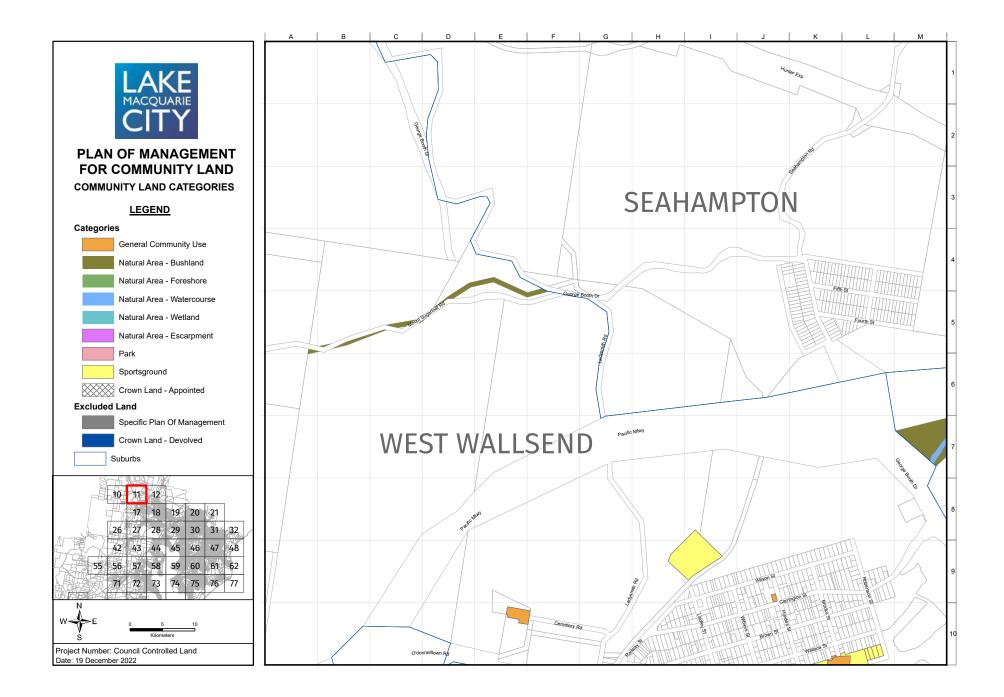

The maps in Appendix 13 identify the four categories of land (and five natural area sub categories) that apply to the community land governed by this PoM. In addition, the maps identify community land that is governed by specific plans of management and Crown land that devolves to Council to manage under Section 48 of the *Local Government Act 1993*. While these parcels of land are not governed by this PoM, they provide a visual representation of all public land held for community benefit that Council manages. The following is a full list of the specific PoMs that are identified in the mapping but are not governed by this PoM:

An individual land parcel may comprise two or more categories, e.g., natural area and sportsground, and these need to be clearly delineated via a map. Appendix 13 includes maps of all community land and the categories assigned to each parcel of land.