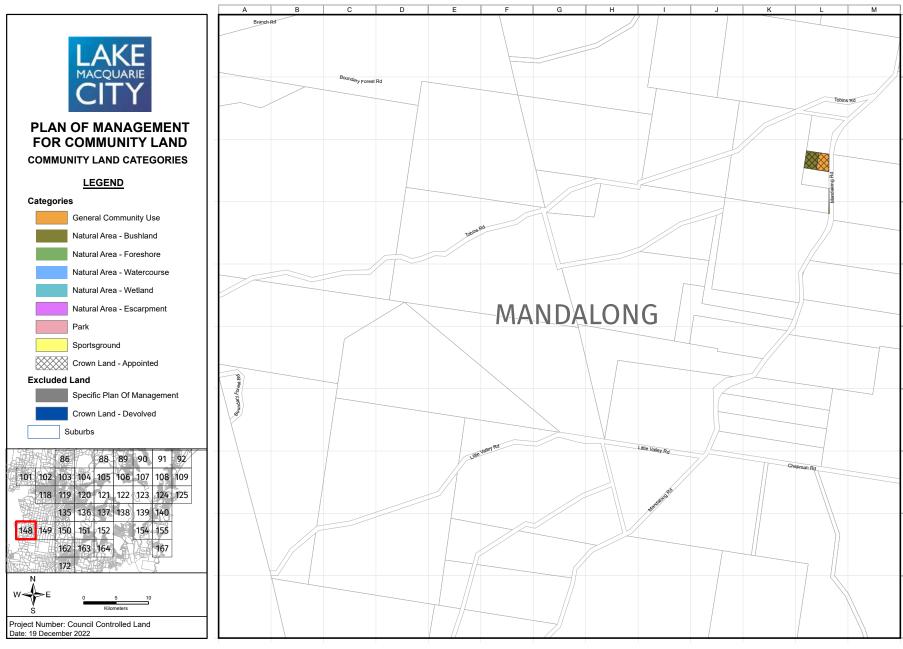

The maps in Appendix 13 identify the four categories of land (and five natural area sub categories) that apply to the community land governed by this PoM. In addition, the maps identify community land that is governed by specific plans of management and Crown land that devolves to Council to manage under Section 48 of the *Local Government Act 1993*. While these parcels of land are not governed by this PoM, they provide a visual representation of all public land held for community benefit that Council manages. The following is a full list of the specific PoMs that are identified in the mapping but are not governed by this PoM:

An individual land parcel may comprise two or more categories, e.g., natural area and sportsground, and these need to be clearly delineated via a map. Appendix 13 includes maps of all community land and the categories assigned to each parcel of land.