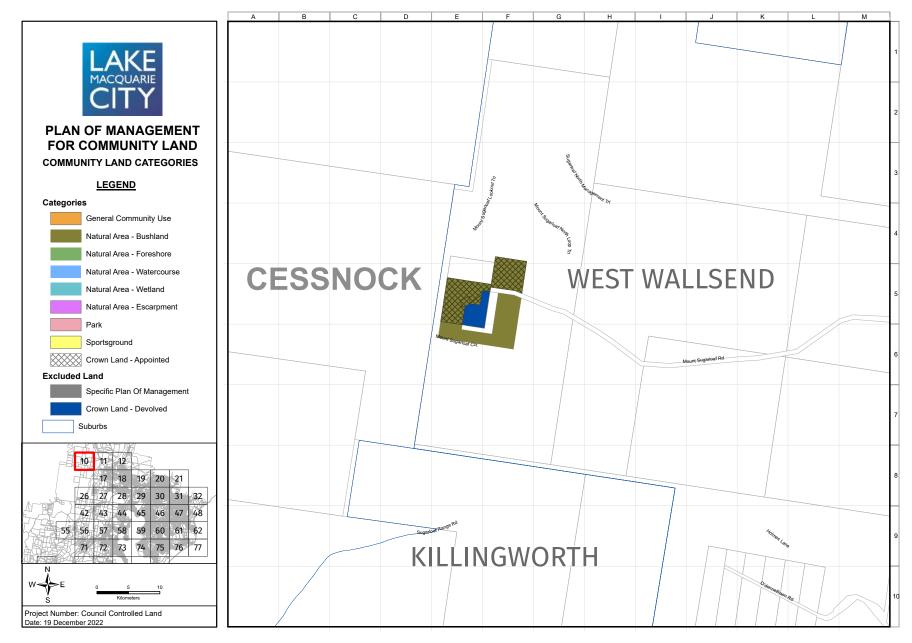

The maps in Appendix 13 identify the four categories of land (and five natural area sub categories) that apply to the community land governed by this PoM. In addition, the maps identify community land that is governed by specific plans of management and Crown land that devolves to Council to manage under Section 48 of the *Local Government Act 1993*. While these parcels of land are not governed by this PoM, they provide a visual representation of all public land held for community benefit that Council manages. The following is a full list of the specific PoMs that are identified in the mapping but are not governed by this PoM:

An individual land parcel may comprise two or more categories, e.g., natural area and sportsground, and these need to be clearly delineated via a map. Appendix 13 includes maps of all community land and the categories assigned to each parcel of land.