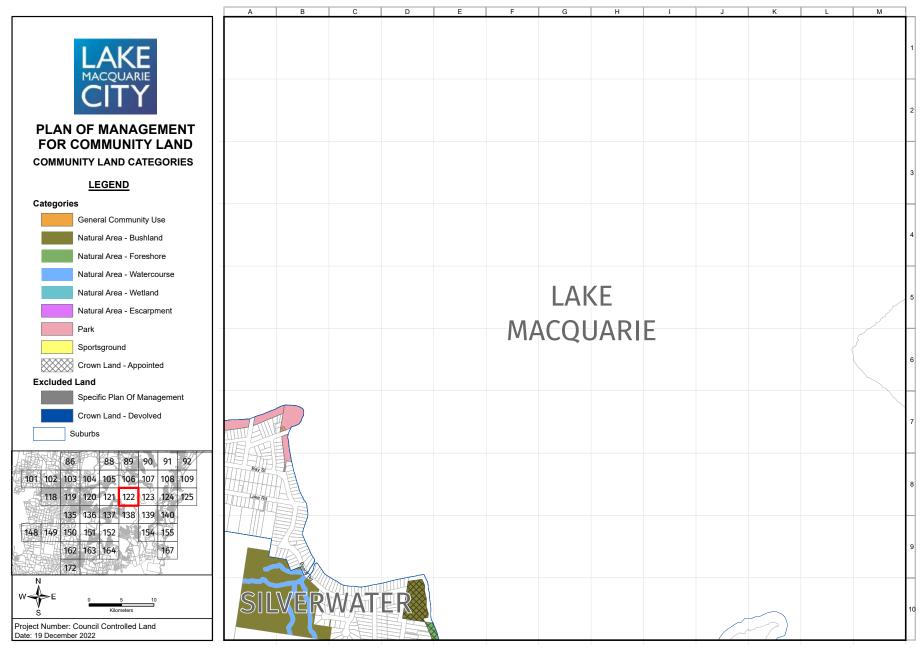

The maps in Appendix 13 identify the four categories of land (and five natural area sub categories) that apply to the community land governed by this PoM. In addition, the maps identify community land that is governed by specific plans of management and Crown land that devolves to Council to manage under Section 48 of the *Local Government Act 1993*. While these parcels of land are not governed by this PoM, they provide a visual representation of all public land held for community benefit that Council manages. The following is a full list of the specific PoMs that are identified in the mapping but are not governed by this PoM:

An individual land parcel may comprise two or more categories, e.g., natural area and sportsground, and these need to be clearly delineated via a map. Appendix 13 includes maps of all community land and the categories assigned to each parcel of land.