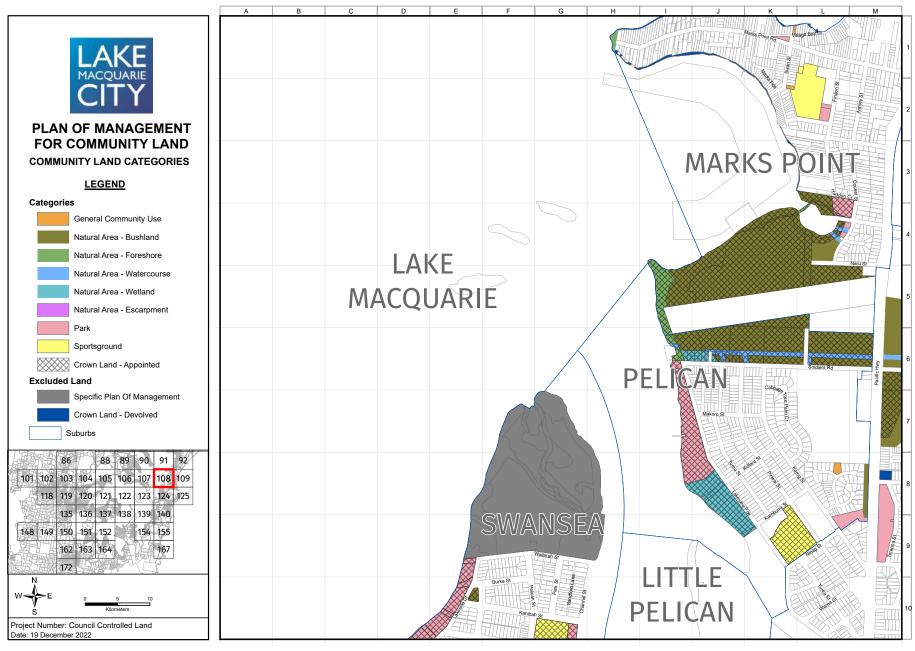

The maps in Appendix 13 identify the four categories of land (and five natural area sub categories) that apply to the community land governed by this PoM. In addition, the maps identify community land that is governed by specific plans of management and Crown land that devolves to Council to manage under Section 48 of the *Local Government Act 1993*. While these parcels of land are not governed by this PoM, they provide a visual representation of all public land held for community benefit that Council manages. The following is a full list of the specific PoMs that are identified in the mapping but are not governed by this PoM:

An individual land parcel may comprise two or more categories, e.g., natural area and sportsground, and these need to be clearly delineated via a map. Appendix 13 includes maps of all community land and the categories assigned to each parcel of land.