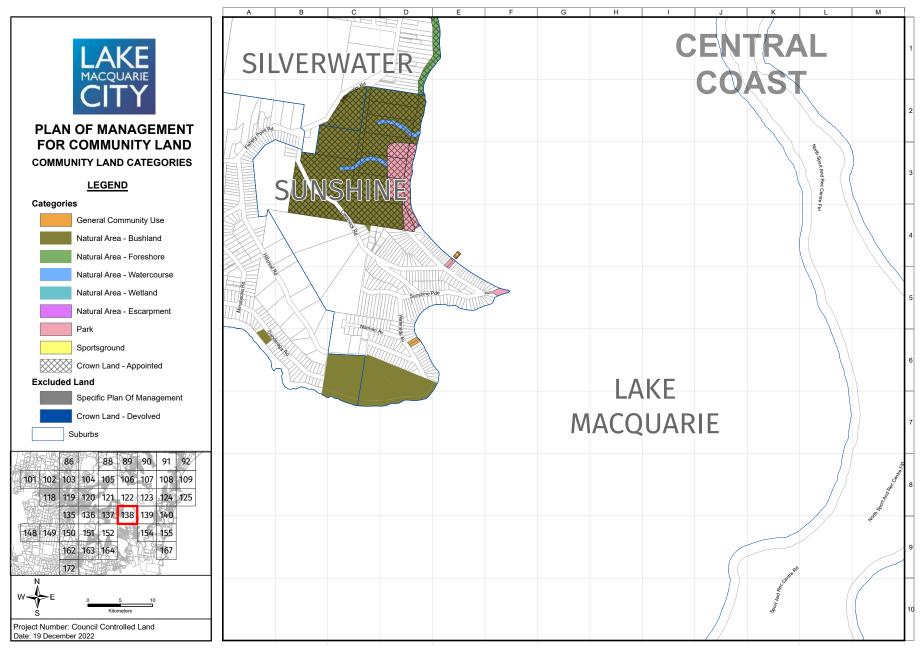

The maps in Appendix 13 identify the four categories of land (and five natural area sub categories) that apply to the community land governed by this PoM. In addition, the maps identify community land that is governed by specific plans of management and Crown land that devolves to Council to manage under Section 48 of the *Local Government Act 1993*. While these parcels of land are not governed by this PoM, they provide a visual representation of all public land held for community benefit that Council manages. The following is a full list of the specific PoMs that are identified in the mapping but are not governed by this PoM:

An individual land parcel may comprise two or more categories, e.g., natural area and sportsground, and these need to be clearly delineated via a map. Appendix 13 includes maps of all community land and the categories assigned to each parcel of land.