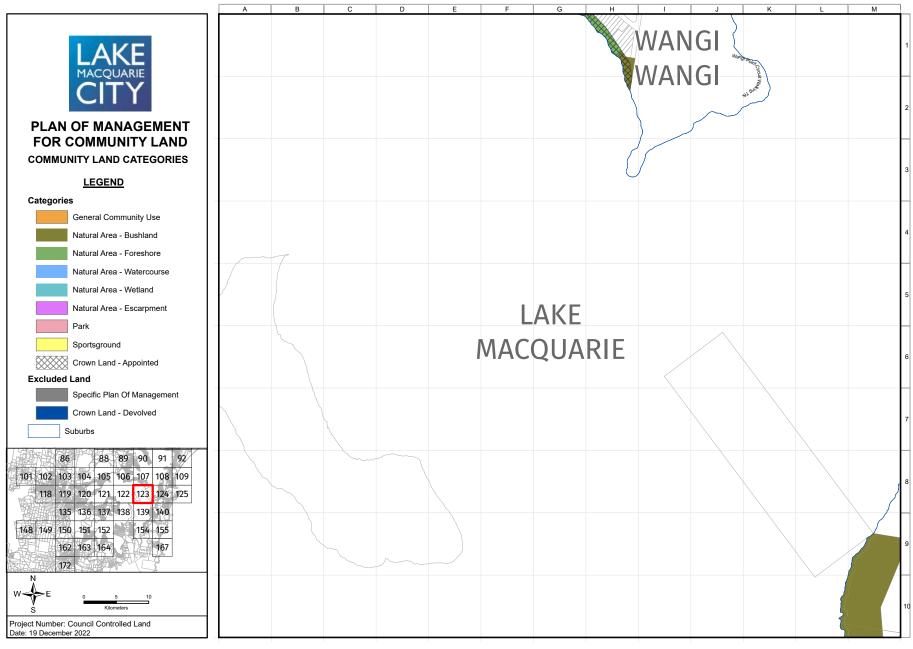

The maps in Appendix 13 identify the four categories of land (and five natural area sub categories) that apply to the community land governed by this PoM. In addition, the maps identify community land that is governed by specific plans of management and Crown land that devolves to Council to manage under Section 48 of the *Local Government Act 1993*. While these parcels of land are not governed by this PoM, they provide a visual representation of all public land held for community benefit that Council manages. The following is a full list of the specific PoMs that are identified in the mapping but are not governed by this PoM:

An individual land parcel may comprise two or more categories, e.g., natural area and sportsground, and these need to be clearly delineated via a map. Appendix 13 includes maps of all community land and the categories assigned to each parcel of land.