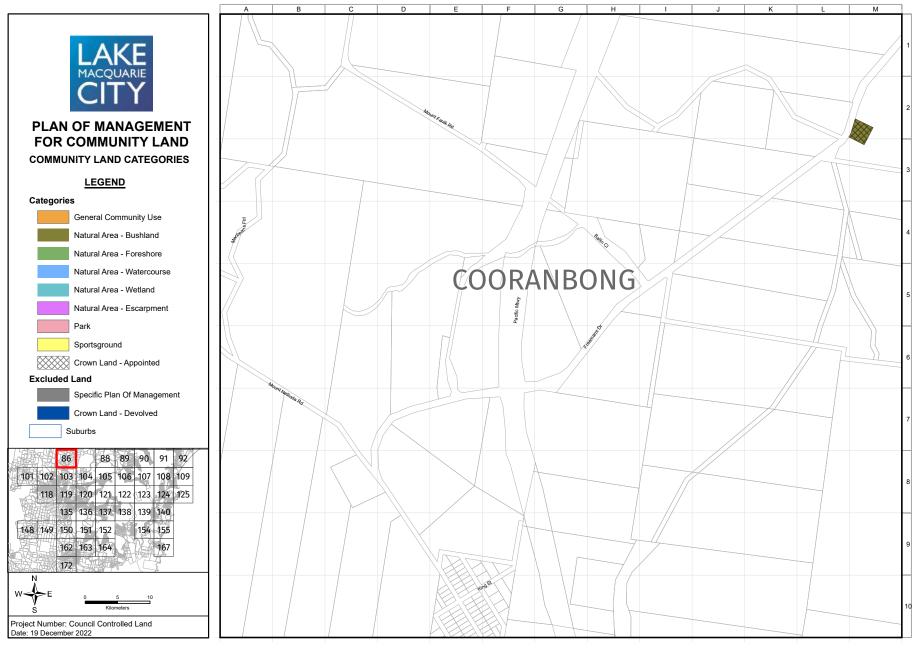

The maps in Appendix 13 identify the four categories of land (and five natural area sub categories) that apply to the community land governed by this PoM. In addition, the maps identify community land that is governed by specific plans of management and Crown land that devolves to Council to manage under Section 48 of the *Local Government Act 1993*. While these parcels of land are not governed by this PoM, they provide a visual representation of all public land held for community benefit that Council manages. The following is a full list of the specific PoMs that are identified in the mapping but are not governed by this PoM:

An individual land parcel may comprise two or more categories, e.g., natural area and sportsground, and these need to be clearly delineated via a map. Appendix 13 includes maps of all community land and the categories assigned to each parcel of land.