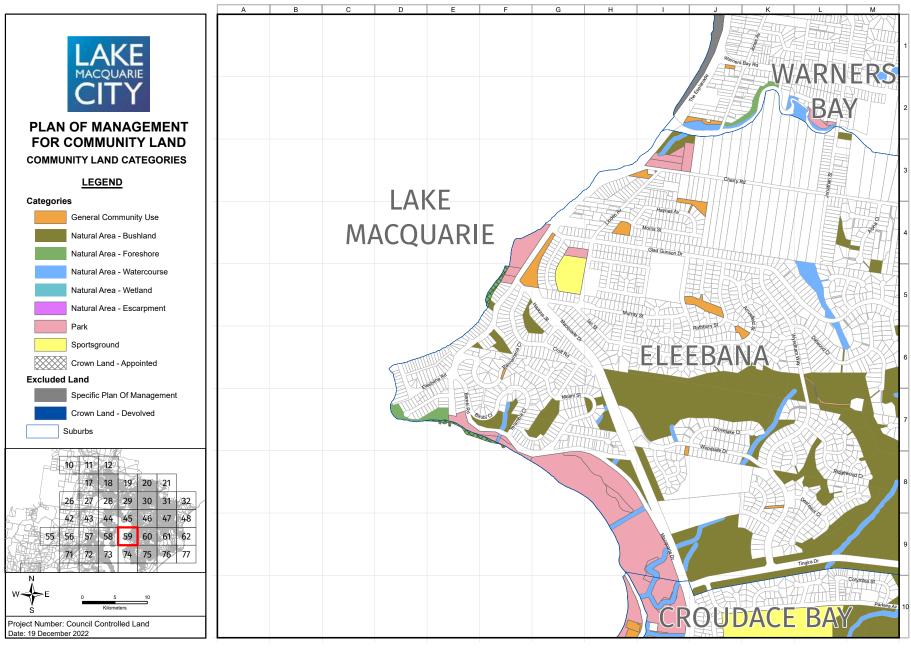

The maps in Appendix 13 identify the four categories of land (and five natural area sub categories) that apply to the community land governed by this PoM. In addition, the maps identify community land that is governed by specific plans of management and Crown land that devolves to Council to manage under Section 48 of the *Local Government Act 1993*. While these parcels of land are not governed by this PoM, they provide a visual representation of all public land held for community benefit that Council manages. The following is a full list of the specific PoMs that are identified in the mapping but are not governed by this PoM:

An individual land parcel may comprise two or more categories, e.g., natural area and sportsground, and these need to be clearly delineated via a map. Appendix 13 includes maps of all community land and the categories assigned to each parcel of land.