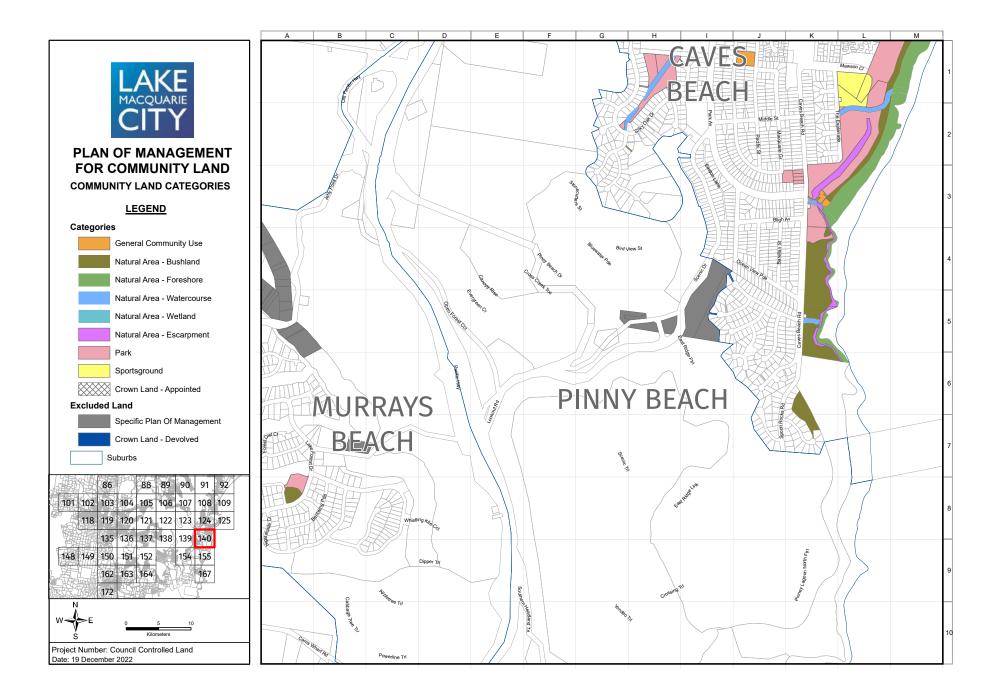

The maps in Appendix 13 identify the four categories of land (and five natural area sub categories) that apply to the community land governed by this PoM. In addition, the maps identify community land that is governed by specific plans of management and Crown land that devolves to Council to manage under Section 48 of the *Local Government Act 1993*. While these parcels of land are not governed by this PoM, they provide a visual representation of all public land held for community benefit that Council manages. The following is a full list of the specific PoMs that are identified in the mapping but are not governed by this PoM:

An individual land parcel may comprise two or more categories, e.g., natural area and sportsground, and these need to be clearly delineated via a map. Appendix 13 includes maps of all community land and the categories assigned to each parcel of land.