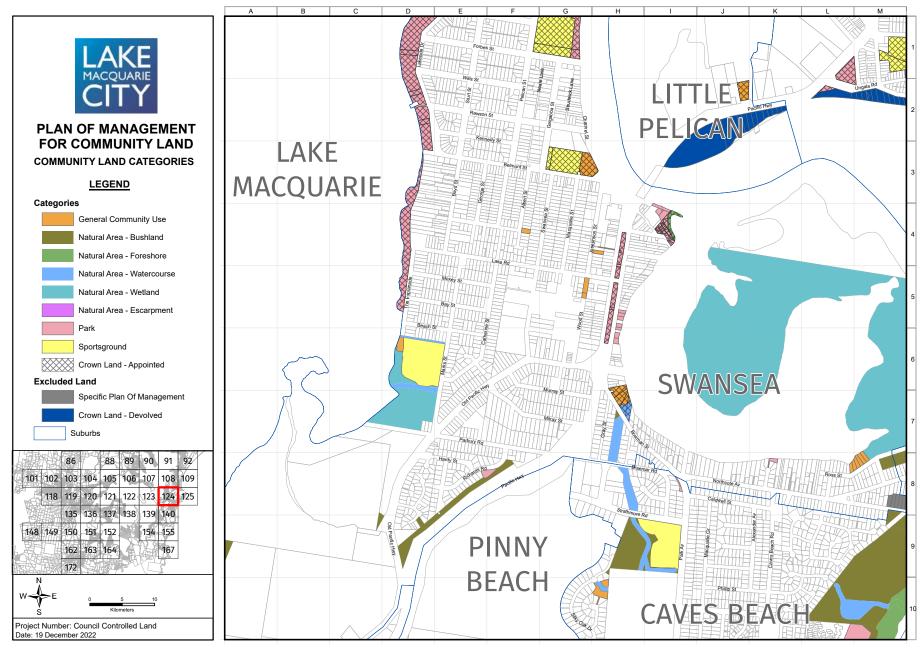

The maps in Appendix 13 identify the four categories of land (and five natural area sub categories) that apply to the community land governed by this PoM. In addition, the maps identify community land that is governed by specific plans of management and Crown land that devolves to Council to manage under Section 48 of the *Local Government Act 1993*. While these parcels of land are not governed by this PoM, they provide a visual representation of all public land held for community benefit that Council manages. The following is a full list of the specific PoMs that are identified in the mapping but are not governed by this PoM:

An individual land parcel may comprise two or more categories, e.g., natural area and sportsground, and these need to be clearly delineated via a map. Appendix 13 includes maps of all community land and the categories assigned to each parcel of land.