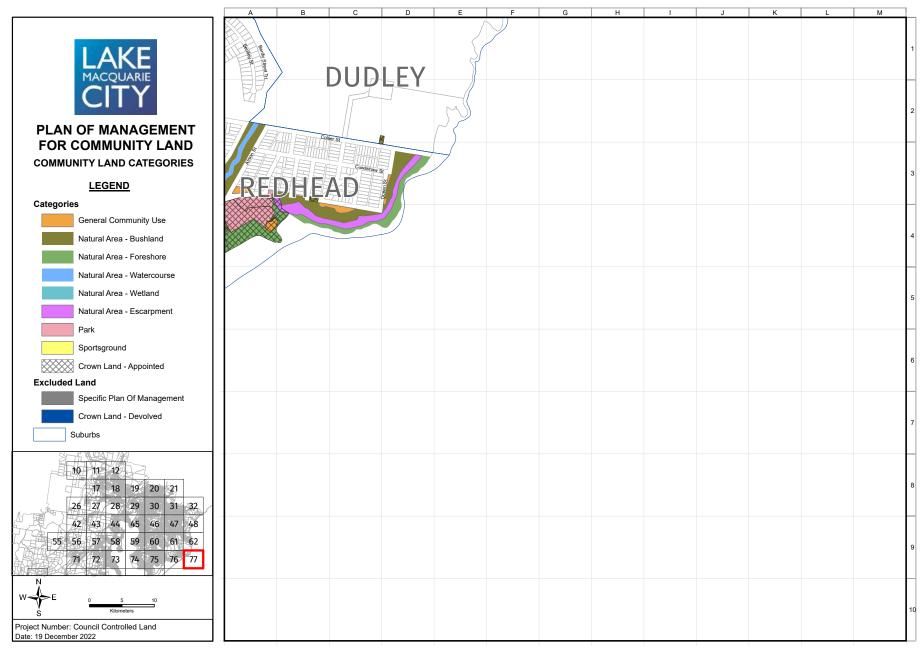

The maps in Appendix 13 identify the four categories of land (and five natural area sub categories) that apply to the community land governed by this PoM. In addition, the maps identify community land that is governed by specific plans of management and Crown land that devolves to Council to manage under Section 48 of the *Local Government Act 1993*. While these parcels of land are not governed by this PoM, they provide a visual representation of all public land held for community benefit that Council manages. The following is a full list of the specific PoMs that are identified in the mapping but are not governed by this PoM:

An individual land parcel may comprise two or more categories, e.g., natural area and sportsground, and these need to be clearly delineated via a map. Appendix 13 includes maps of all community land and the categories assigned to each parcel of land.