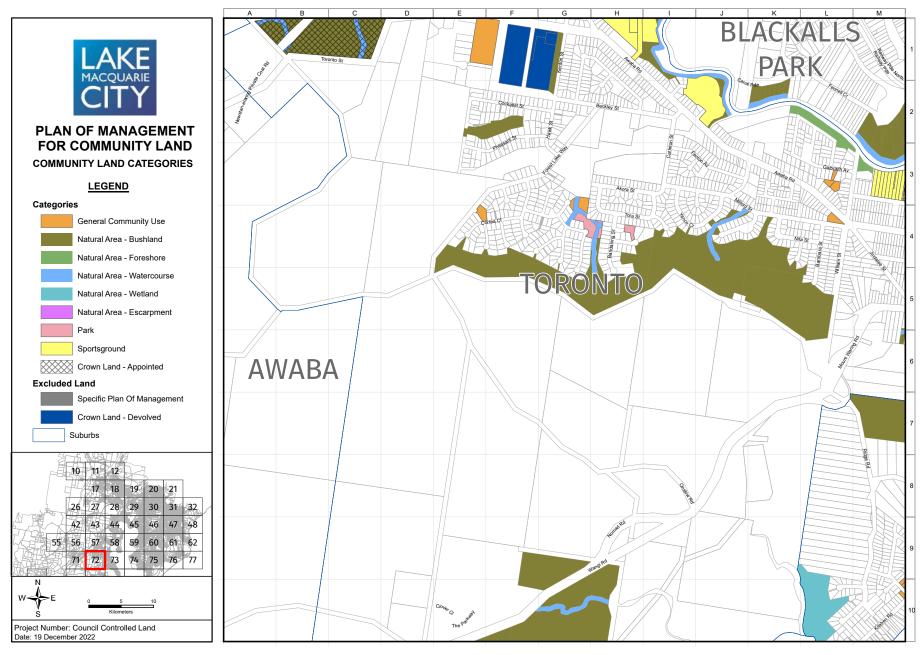

The maps in Appendix 13 identify the four categories of land (and five natural area sub categories) that apply to the community land governed by this PoM. In addition, the maps identify community land that is governed by specific plans of management and Crown land that devolves to Council to manage under Section 48 of the *Local Government Act 1993*. While these parcels of land are not governed by this PoM, they provide a visual representation of all public land held for community benefit that Council manages. The following is a full list of the specific PoMs that are identified in the mapping but are not governed by this PoM:

An individual land parcel may comprise two or more categories, e.g., natural area and sportsground, and these need to be clearly delineated via a map. Appendix 13 includes maps of all community land and the categories assigned to each parcel of land.