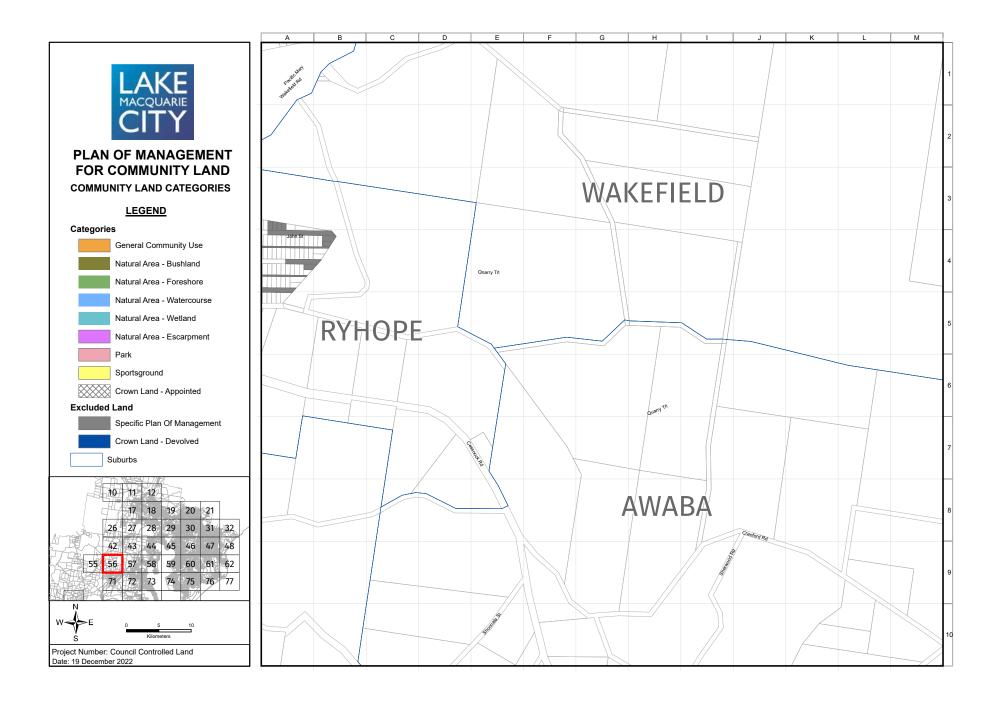

The maps in Appendix 13 identify the four categories of land (and five natural area sub categories) that apply to the community land governed by this PoM. In addition, the maps identify community land that is governed by specific plans of management and Crown land that devolves to Council to manage under Section 48 of the *Local Government Act 1993*. While these parcels of land are not governed by this PoM, they provide a visual representation of all public land held for community benefit that Council manages. The following is a full list of the specific PoMs that are identified in the mapping but are not governed by this PoM:

An individual land parcel may comprise two or more categories, e.g., natural area and sportsground, and these need to be clearly delineated via a map. Appendix 13 includes maps of all community land and the categories assigned to each parcel of land.