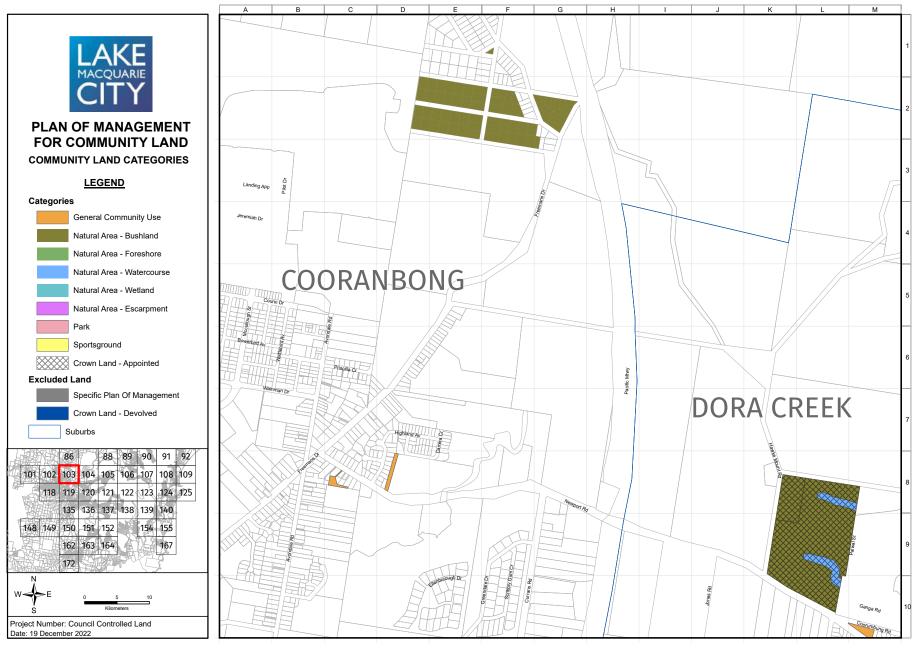

The maps in Appendix 13 identify the four categories of land (and five natural area sub categories) that apply to the community land governed by this PoM. In addition, the maps identify community land that is governed by specific plans of management and Crown land that devolves to Council to manage under Section 48 of the *Local Government Act 1993*. While these parcels of land are not governed by this PoM, they provide a visual representation of all public land held for community benefit that Council manages. The following is a full list of the specific PoMs that are identified in the mapping but are not governed by this PoM:

An individual land parcel may comprise two or more categories, e.g., natural area and sportsground, and these need to be clearly delineated via a map. Appendix 13 includes maps of all community land and the categories assigned to each parcel of land.