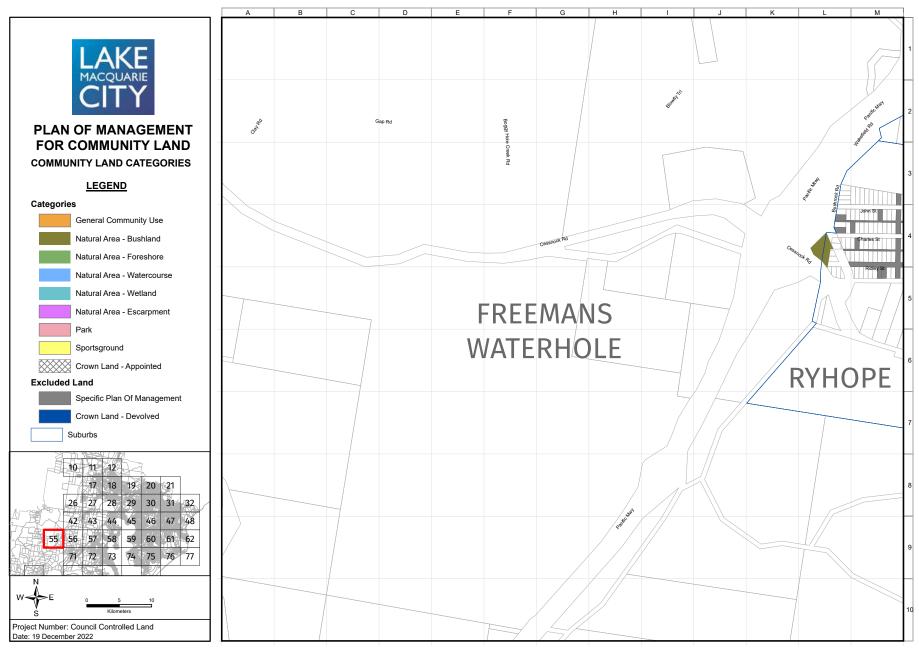

The maps in Appendix 13 identify the four categories of land (and five natural area sub categories) that apply to the community land governed by this PoM. In addition, the maps identify community land that is governed by specific plans of management and Crown land that devolves to Council to manage under Section 48 of the *Local Government Act 1993*. While these parcels of land are not governed by this PoM, they provide a visual representation of all public land held for community benefit that Council manages. The following is a full list of the specific PoMs that are identified in the mapping but are not governed by this PoM:

An individual land parcel may comprise two or more categories, e.g., natural area and sportsground, and these need to be clearly delineated via a map. Appendix 13 includes maps of all community land and the categories assigned to each parcel of land.