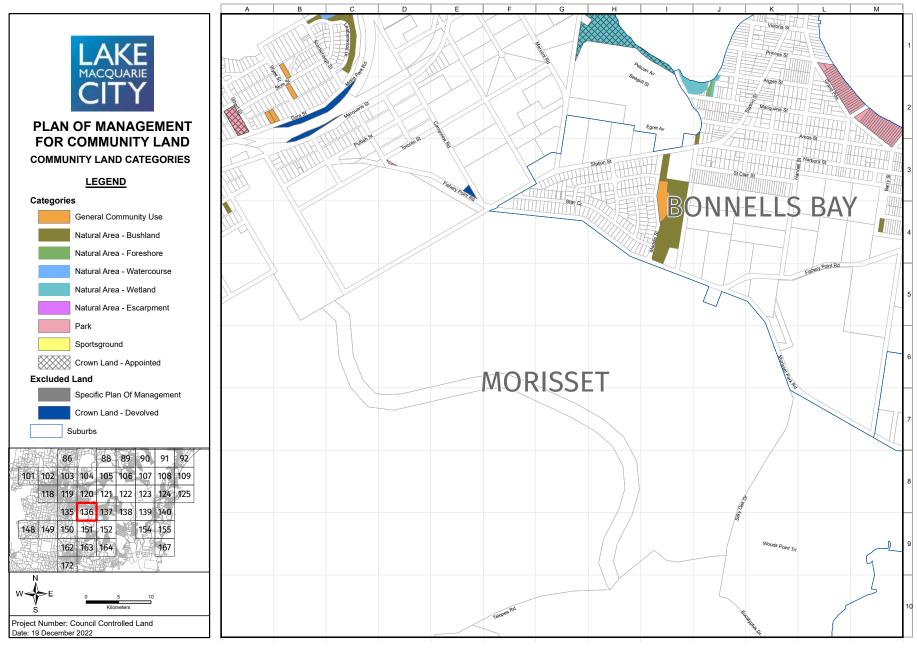

The maps in Appendix 13 identify the four categories of land (and five natural area sub categories) that apply to the community land governed by this PoM. In addition, the maps identify community land that is governed by specific plans of management and Crown land that devolves to Council to manage under Section 48 of the *Local Government Act 1993*. While these parcels of land are not governed by this PoM, they provide a visual representation of all public land held for community benefit that Council manages. The following is a full list of the specific PoMs that are identified in the mapping but are not governed by this PoM:

An individual land parcel may comprise two or more categories, e.g., natural area and sportsground, and these need to be clearly delineated via a map. Appendix 13 includes maps of all community land and the categories assigned to each parcel of land.