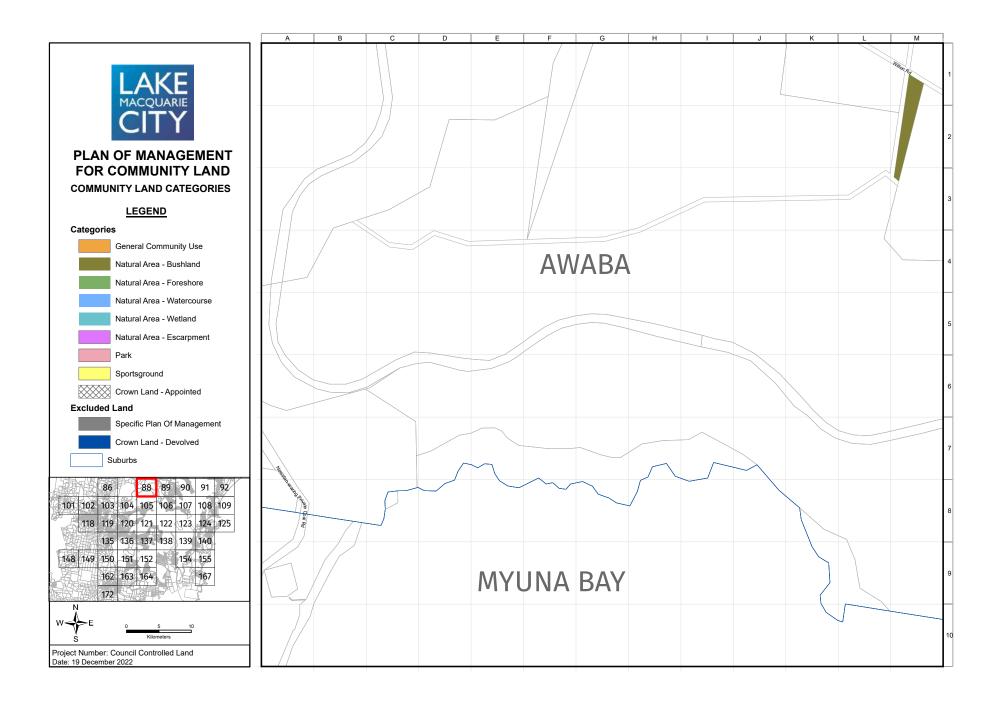

The maps in Appendix 13 identify the four categories of land (and five natural area sub categories) that apply to the community land governed by this PoM. In addition, the maps identify community land that is governed by specific plans of management and Crown land that devolves to Council to manage under Section 48 of the *Local Government Act 1993*. While these parcels of land are not governed by this PoM, they provide a visual representation of all public land held for community benefit that Council manages. The following is a full list of the specific PoMs that are identified in the mapping but are not governed by this PoM:

An individual land parcel may comprise two or more categories, e.g., natural area and sportsground, and these need to be clearly delineated via a map. Appendix 13 includes maps of all community land and the categories assigned to each parcel of land.