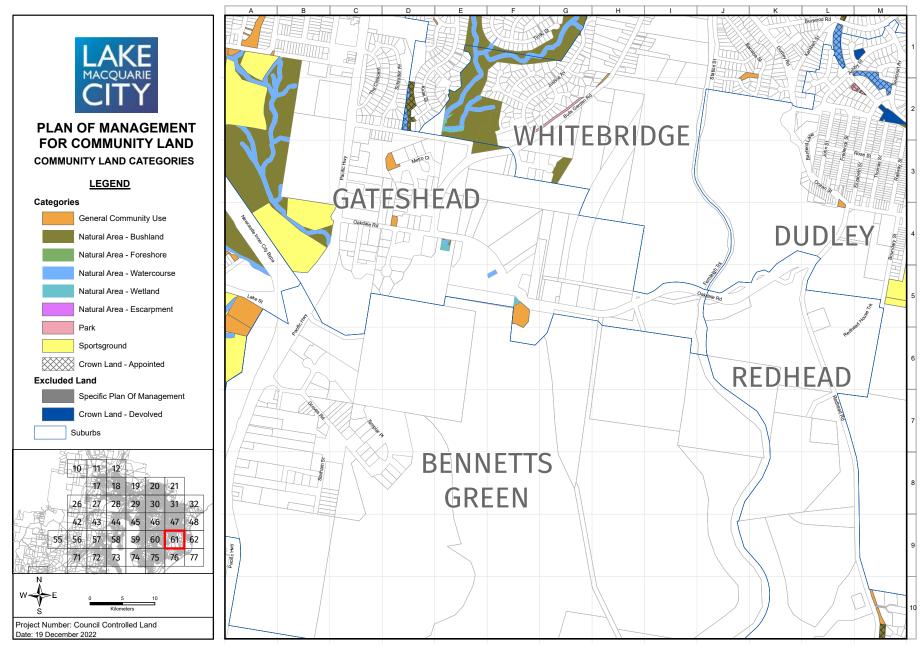

The maps in Appendix 13 identify the four categories of land (and five natural area sub categories) that apply to the community land governed by this PoM. In addition, the maps identify community land that is governed by specific plans of management and Crown land that devolves to Council to manage under Section 48 of the *Local Government Act 1993*. While these parcels of land are not governed by this PoM, they provide a visual representation of all public land held for community benefit that Council manages. The following is a full list of the specific PoMs that are identified in the mapping but are not governed by this PoM:

An individual land parcel may comprise two or more categories, e.g., natural area and sportsground, and these need to be clearly delineated via a map. Appendix 13 includes maps of all community land and the categories assigned to each parcel of land.