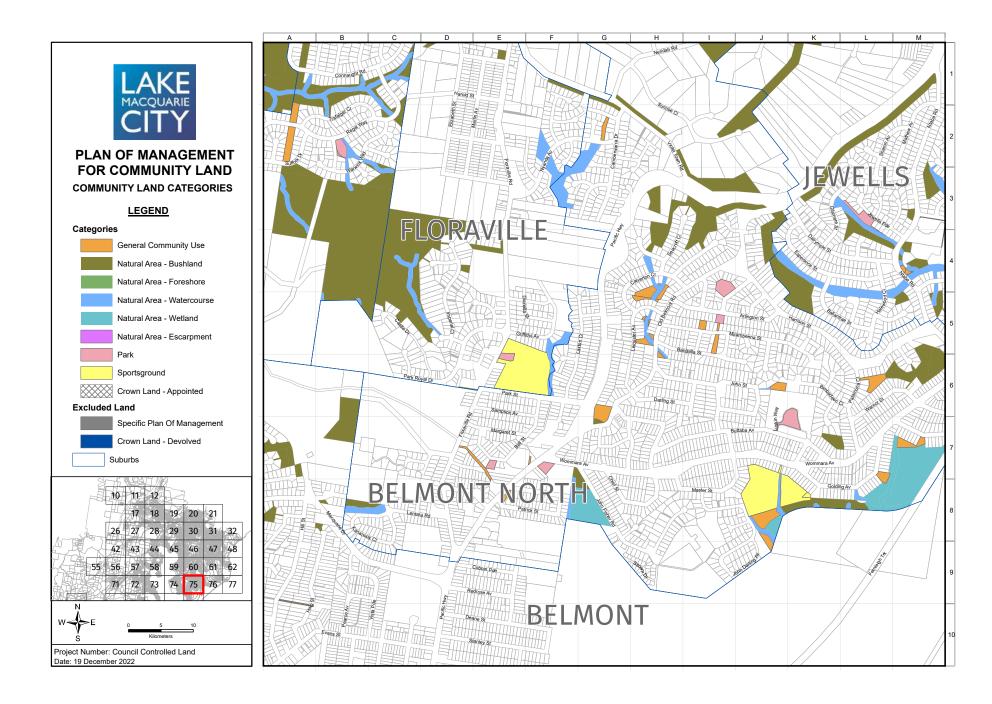

The maps in Appendix 13 identify the four categories of land (and five natural area sub categories) that apply to the community land governed by this PoM. In addition, the maps identify community land that is governed by specific plans of management and Crown land that devolves to Council to manage under Section 48 of the *Local Government Act 1993*. While these parcels of land are not governed by this PoM, they provide a visual representation of all public land held for community benefit that Council manages. The following is a full list of the specific PoMs that are identified in the mapping but are not governed by this PoM:

An individual land parcel may comprise two or more categories, e.g., natural area and sportsground, and these need to be clearly delineated via a map. Appendix 13 includes maps of all community land and the categories assigned to each parcel of land.