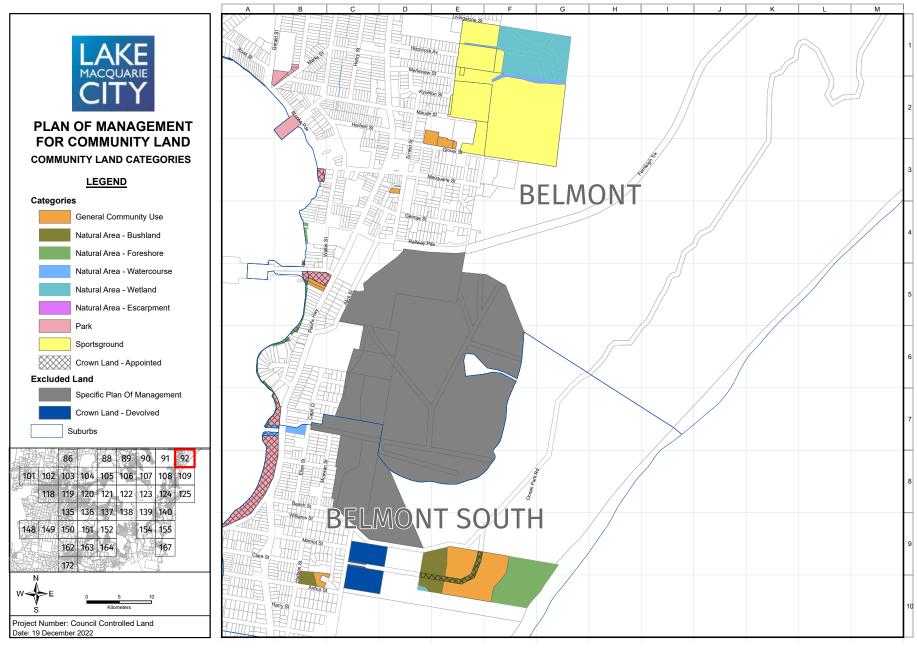

The maps in Appendix 13 identify the four categories of land (and five natural area sub categories) that apply to the community land governed by this PoM. In addition, the maps identify community land that is governed by specific plans of management and Crown land that devolves to Council to manage under Section 48 of the *Local Government Act 1993*. While these parcels of land are not governed by this PoM, they provide a visual representation of all public land held for community benefit that Council manages. The following is a full list of the specific PoMs that are identified in the mapping but are not governed by this PoM:

An individual land parcel may comprise two or more categories, e.g., natural area and sportsground, and these need to be clearly delineated via a map. Appendix 13 includes maps of all community land and the categories assigned to each parcel of land.