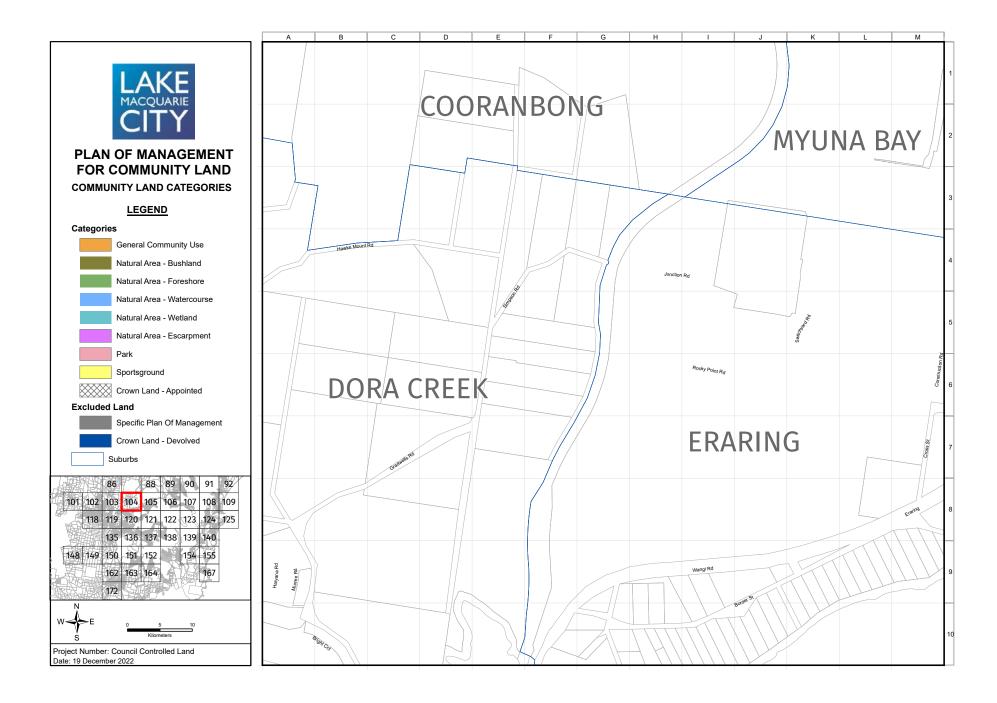

The maps in Appendix 13 identify the four categories of land (and five natural area sub categories) that apply to the community land governed by this PoM. In addition, the maps identify community land that is governed by specific plans of management and Crown land that devolves to Council to manage under Section 48 of the *Local Government Act 1993*. While these parcels of land are not governed by this PoM, they provide a visual representation of all public land held for community benefit that Council manages. The following is a full list of the specific PoMs that are identified in the mapping but are not governed by this PoM:

An individual land parcel may comprise two or more categories, e.g., natural area and sportsground, and these need to be clearly delineated via a map. Appendix 13 includes maps of all community land and the categories assigned to each parcel of land.