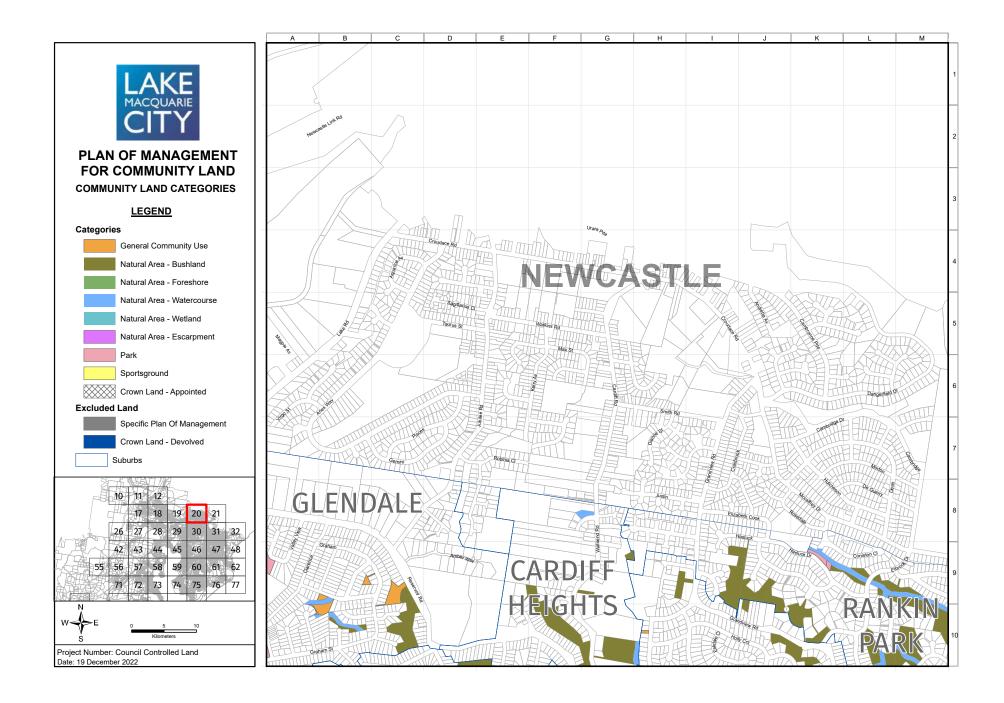

The maps in Appendix 13 identify the four categories of land (and five natural area sub categories) that apply to the community land governed by this PoM. In addition, the maps identify community land that is governed by specific plans of management and Crown land that devolves to Council to manage under Section 48 of the *Local Government Act 1993*. While these parcels of land are not governed by this PoM, they provide a visual representation of all public land held for community benefit that Council manages. The following is a full list of the specific PoMs that are identified in the mapping but are not governed by this PoM:

An individual land parcel may comprise two or more categories, e.g., natural area and sportsground, and these need to be clearly delineated via a map. Appendix 13 includes maps of all community land and the categories assigned to each parcel of land.