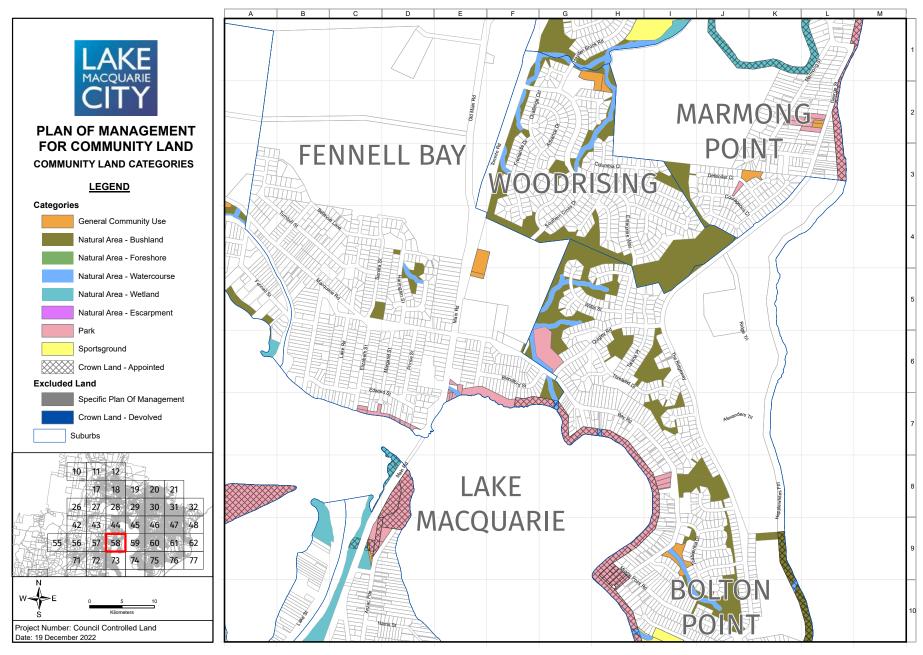

The maps in Appendix 13 identify the four categories of land (and five natural area sub categories) that apply to the community land governed by this PoM. In addition, the maps identify community land that is governed by specific plans of management and Crown land that devolves to Council to manage under Section 48 of the *Local Government Act 1993*. While these parcels of land are not governed by this PoM, they provide a visual representation of all public land held for community benefit that Council manages. The following is a full list of the specific PoMs that are identified in the mapping but are not governed by this PoM:

An individual land parcel may comprise two or more categories, e.g., natural area and sportsground, and these need to be clearly delineated via a map. Appendix 13 includes maps of all community land and the categories assigned to each parcel of land.