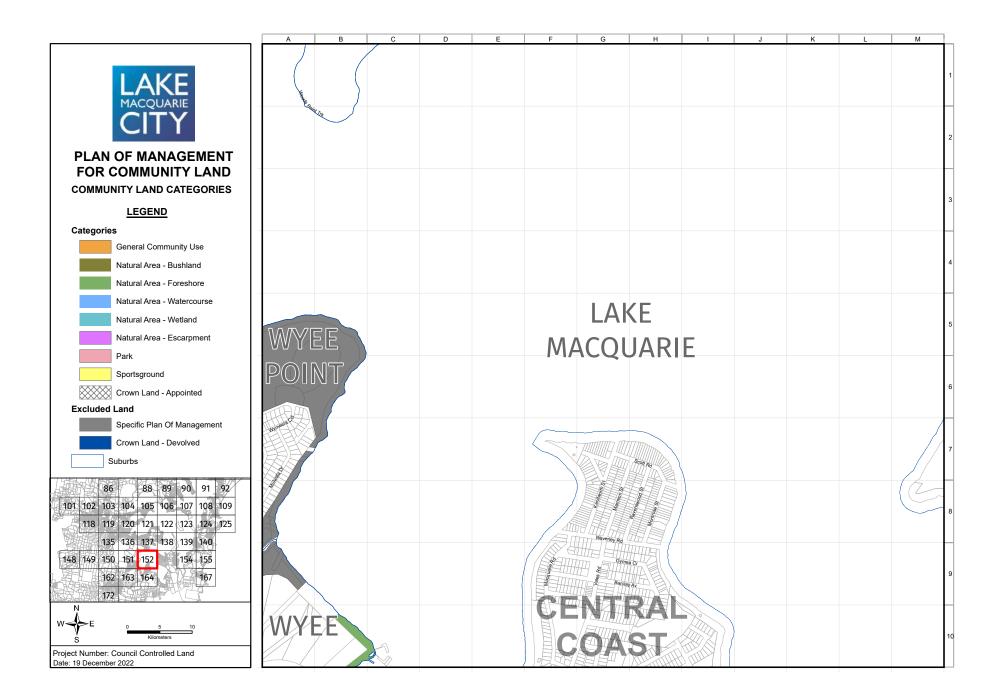

The maps in Appendix 13 identify the four categories of land (and five natural area sub categories) that apply to the community land governed by this PoM. In addition, the maps identify community land that is governed by specific plans of management and Crown land that devolves to Council to manage under Section 48 of the *Local Government Act 1993*. While these parcels of land are not governed by this PoM, they provide a visual representation of all public land held for community benefit that Council manages. The following is a full list of the specific PoMs that are identified in the mapping but are not governed by this PoM:

An individual land parcel may comprise two or more categories, e.g., natural area and sportsground, and these need to be clearly delineated via a map. Appendix 13 includes maps of all community land and the categories assigned to each parcel of land.