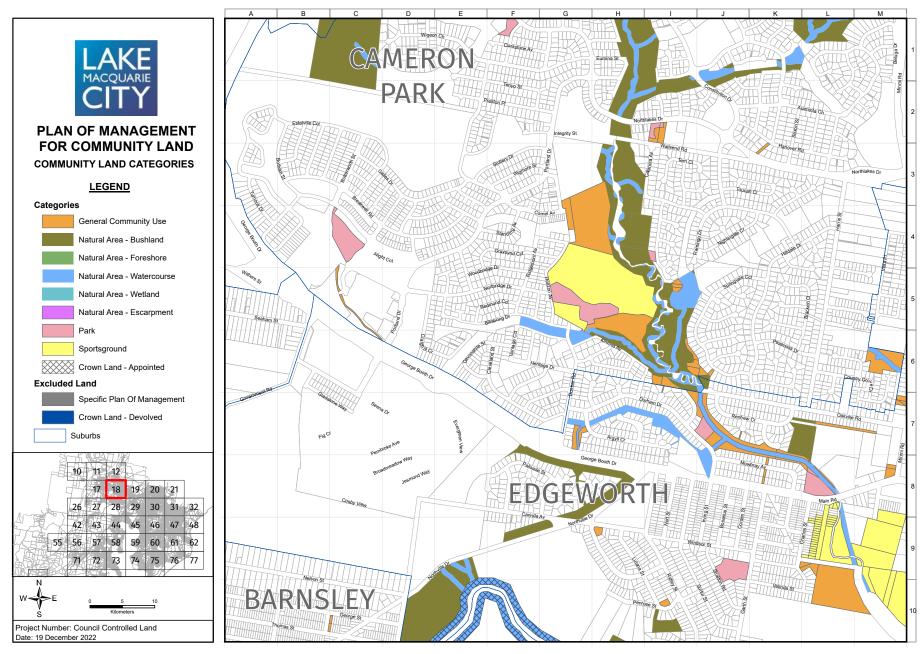

The maps in Appendix 13 identify the four categories of land (and five natural area sub categories) that apply to the community land governed by this PoM. In addition, the maps identify community land that is governed by specific plans of management and Crown land that devolves to Council to manage under Section 48 of the *Local Government Act 1993*. While these parcels of land are not governed by this PoM, they provide a visual representation of all public land held for community benefit that Council manages. The following is a full list of the specific PoMs that are identified in the mapping but are not governed by this PoM:

An individual land parcel may comprise two or more categories, e.g., natural area and sportsground, and these need to be clearly delineated via a map. Appendix 13 includes maps of all community land and the categories assigned to each parcel of land.