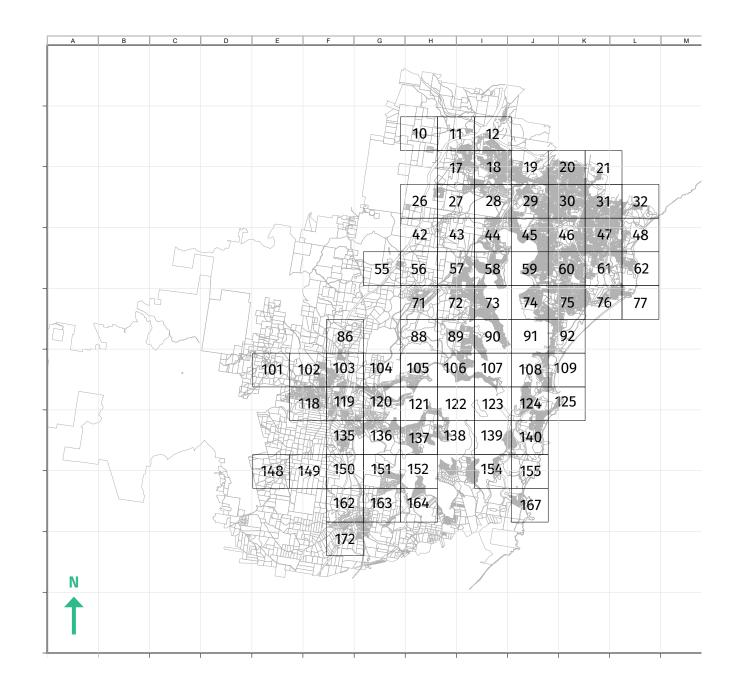

The maps in Appendix 13 identify the four categories of land (and five natural area sub categories) that apply to the community land governed by this PoM. In addition, the maps identify community land that is governed by specific plans of management and Crown land that devolves to Council to manage under Section 48 of the *Local Government Act 1993*. While these parcels of land are not governed by this PoM, they provide a visual representation of all public land held for community benefit that Council manages. The following is a full list of the specific PoMs that are identified in the mapping but are not governed by this PoM:

An individual land parcel may comprise two or more categories, e.g., natural area and sportsground, and these need to be clearly delineated via a map. Appendix 13 includes maps of all community land and the categories assigned to each parcel of land.