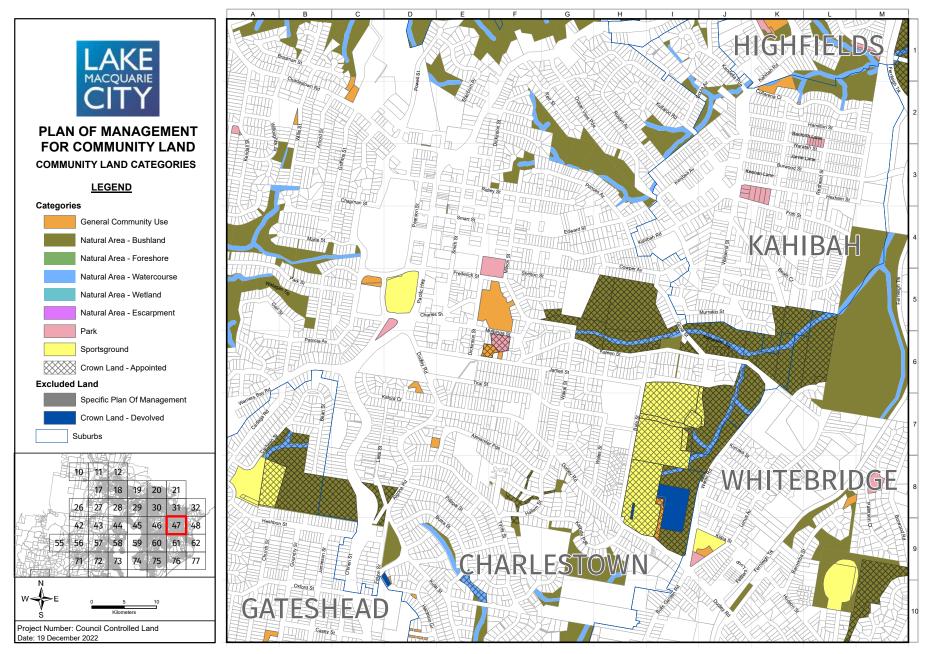

The maps in Appendix 13 identify the four categories of land (and five natural area sub categories) that apply to the community land governed by this PoM. In addition, the maps identify community land that is governed by specific plans of management and Crown land that devolves to Council to manage under Section 48 of the *Local Government Act 1993*. While these parcels of land are not governed by this PoM, they provide a visual representation of all public land held for community benefit that Council manages. The following is a full list of the specific PoMs that are identified in the mapping but are not governed by this PoM:

An individual land parcel may comprise two or more categories, e.g., natural area and sportsground, and these need to be clearly delineated via a map. Appendix 13 includes maps of all community land and the categories assigned to each parcel of land.