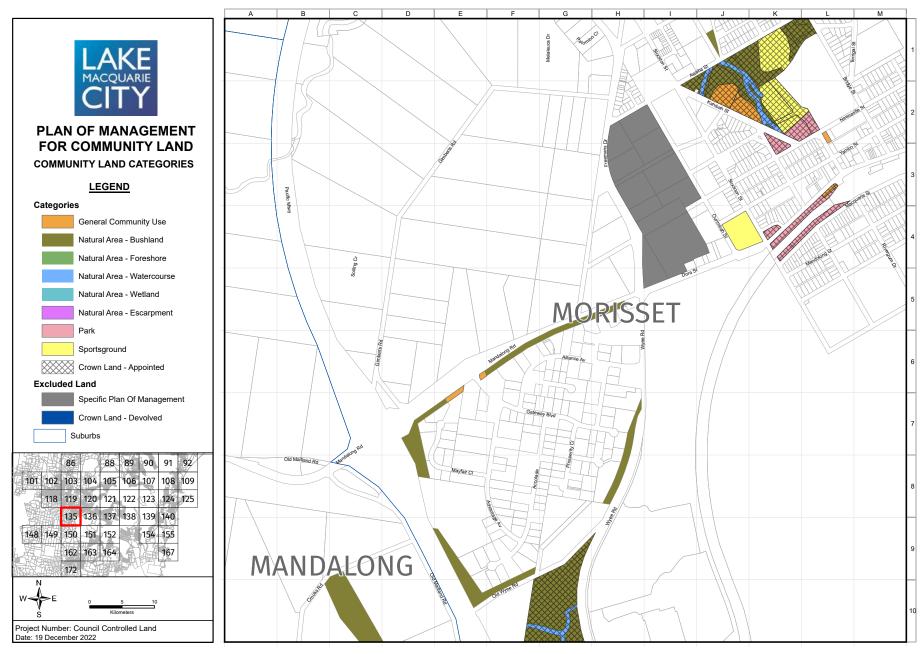

The maps in Appendix 13 identify the four categories of land (and five natural area sub categories) that apply to the community land governed by this PoM. In addition, the maps identify community land that is governed by specific plans of management and Crown land that devolves to Council to manage under Section 48 of the *Local Government Act 1993*. While these parcels of land are not governed by this PoM, they provide a visual representation of all public land held for community benefit that Council manages. The following is a full list of the specific PoMs that are identified in the mapping but are not governed by this PoM:

An individual land parcel may comprise two or more categories, e.g., natural area and sportsground, and these need to be clearly delineated via a map. Appendix 13 includes maps of all community land and the categories assigned to each parcel of land.