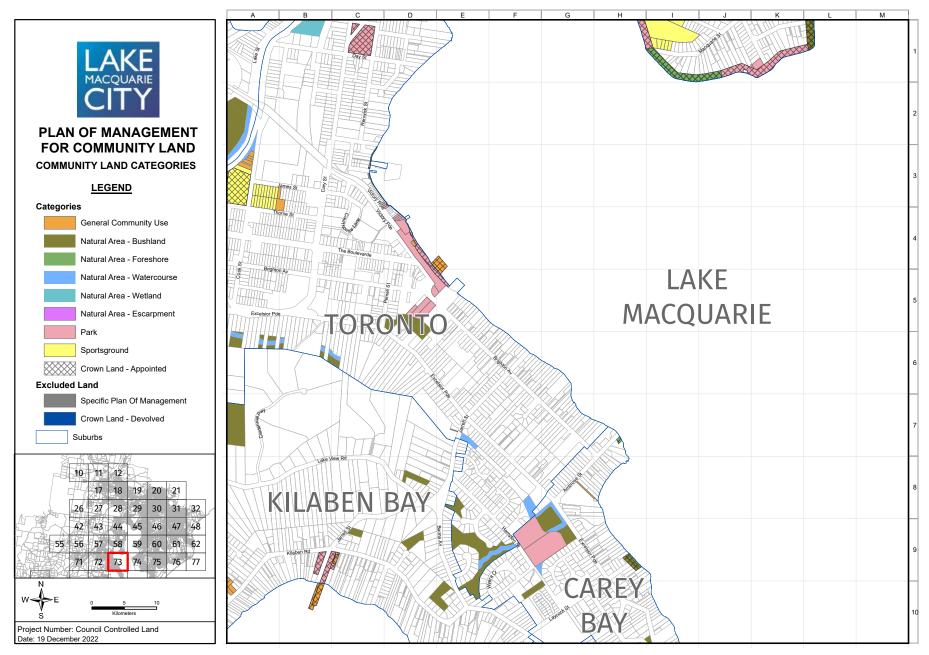

The maps in Appendix 13 identify the four categories of land (and five natural area sub categories) that apply to the community land governed by this PoM. In addition, the maps identify community land that is governed by specific plans of management and Crown land that devolves to Council to manage under Section 48 of the *Local Government Act 1993*. While these parcels of land are not governed by this PoM, they provide a visual representation of all public land held for community benefit that Council manages. The following is a full list of the specific PoMs that are identified in the mapping but are not governed by this PoM:

An individual land parcel may comprise two or more categories, e.g., natural area and sportsground, and these need to be clearly delineated via a map. Appendix 13 includes maps of all community land and the categories assigned to each parcel of land.