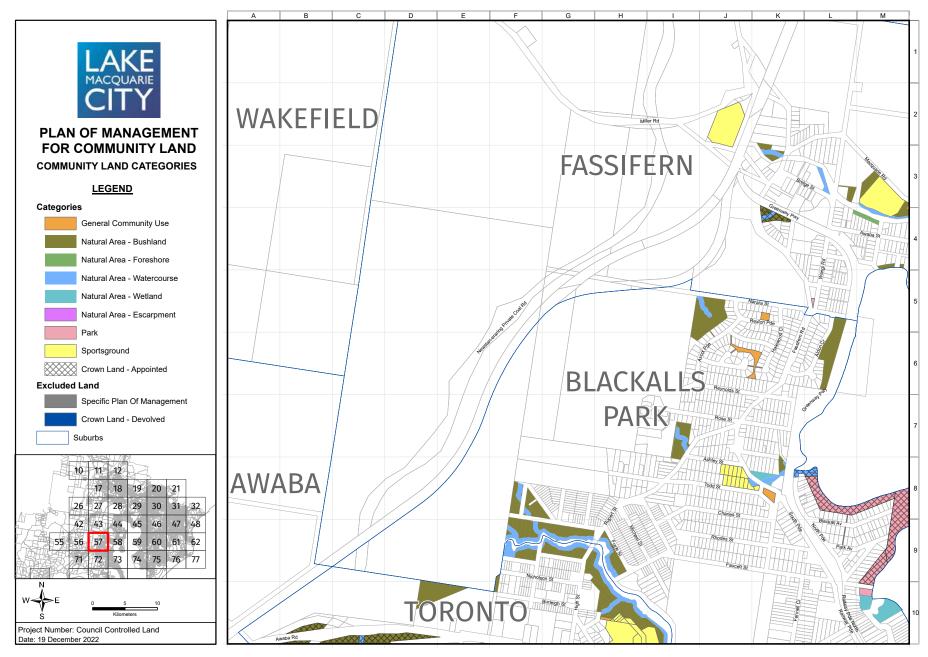

The maps in Appendix 13 identify the four categories of land (and five natural area sub categories) that apply to the community land governed by this PoM. In addition, the maps identify community land that is governed by specific plans of management and Crown land that devolves to Council to manage under Section 48 of the *Local Government Act 1993*. While these parcels of land are not governed by this PoM, they provide a visual representation of all public land held for community benefit that Council manages. The following is a full list of the specific PoMs that are identified in the mapping but are not governed by this PoM:

An individual land parcel may comprise two or more categories, e.g., natural area and sportsground, and these need to be clearly delineated via a map. Appendix 13 includes maps of all community land and the categories assigned to each parcel of land.