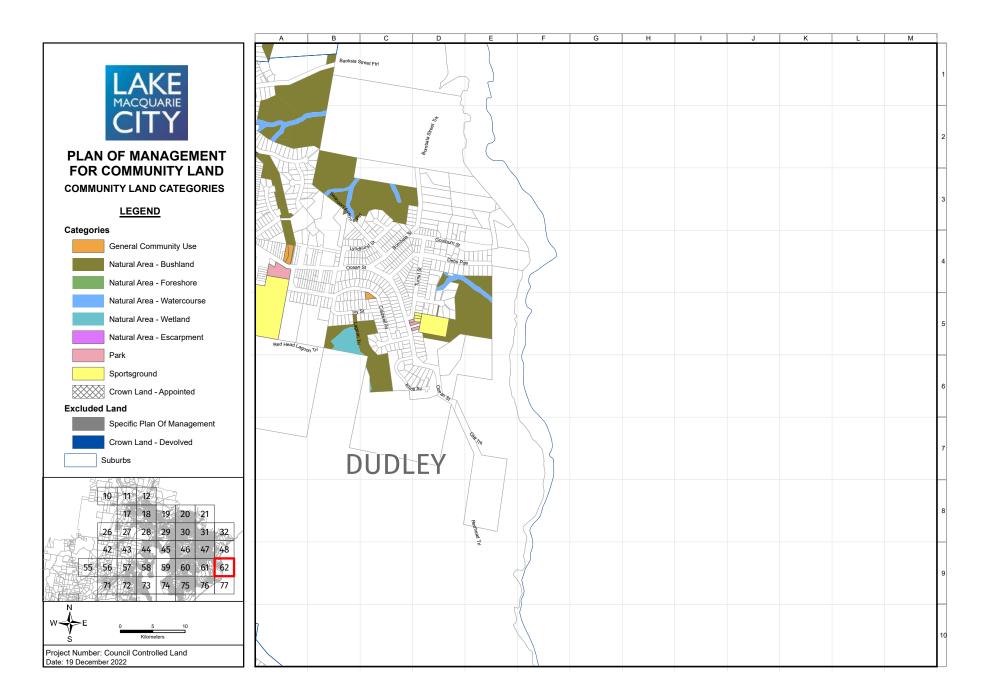

The maps in Appendix 13 identify the four categories of land (and five natural area sub categories) that apply to the community land governed by this PoM. In addition, the maps identify community land that is governed by specific plans of management and Crown land that devolves to Council to manage under Section 48 of the *Local Government Act 1993*. While these parcels of land are not governed by this PoM, they provide a visual representation of all public land held for community benefit that Council manages. The following is a full list of the specific PoMs that are identified in the mapping but are not governed by this PoM:

An individual land parcel may comprise two or more categories, e.g., natural area and sportsground, and these need to be clearly delineated via a map. Appendix 13 includes maps of all community land and the categories assigned to each parcel of land.