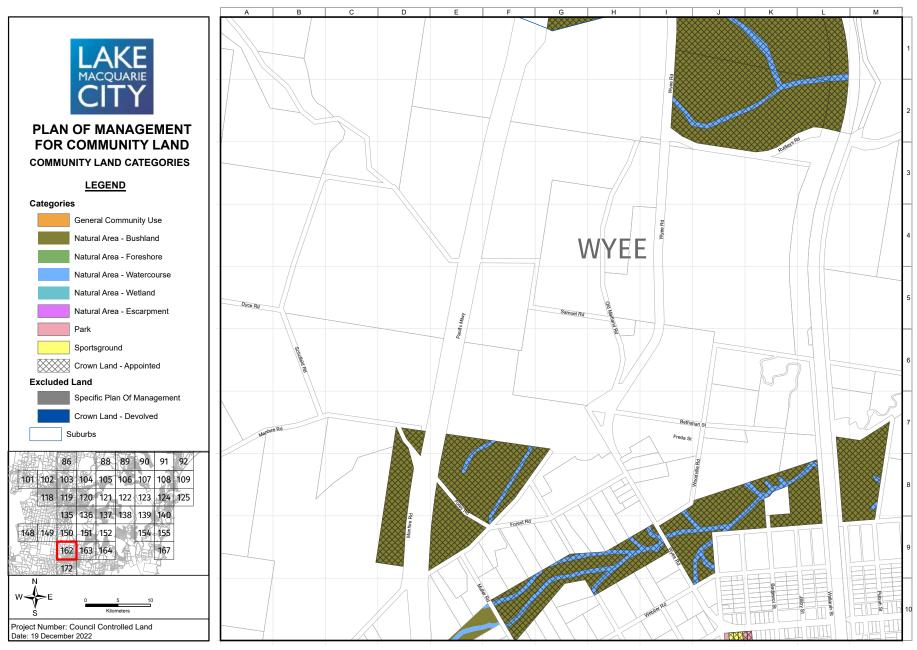

The maps in Appendix 13 identify the four categories of land (and five natural area sub categories) that apply to the community land governed by this PoM. In addition, the maps identify community land that is governed by specific plans of management and Crown land that devolves to Council to manage under Section 48 of the *Local Government Act 1993*. While these parcels of land are not governed by this PoM, they provide a visual representation of all public land held for community benefit that Council manages. The following is a full list of the specific PoMs that are identified in the mapping but are not governed by this PoM:

An individual land parcel may comprise two or more categories, e.g., natural area and sportsground, and these need to be clearly delineated via a map. Appendix 13 includes maps of all community land and the categories assigned to each parcel of land.