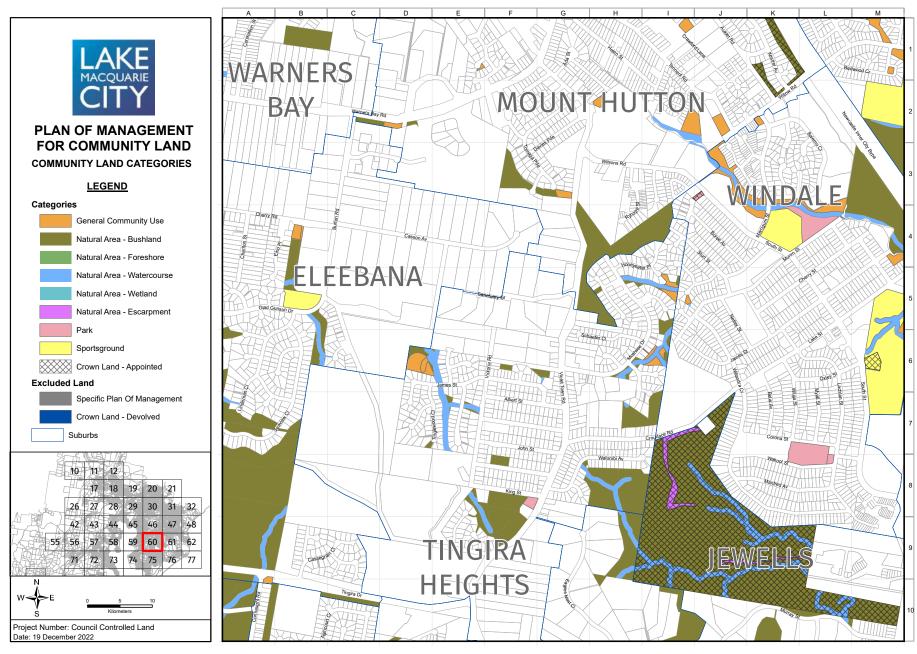

The maps in Appendix 13 identify the four categories of land (and five natural area sub categories) that apply to the community land governed by this PoM. In addition, the maps identify community land that is governed by specific plans of management and Crown land that devolves to Council to manage under Section 48 of the *Local Government Act 1993*. While these parcels of land are not governed by this PoM, they provide a visual representation of all public land held for community benefit that Council manages. The following is a full list of the specific PoMs that are identified in the mapping but are not governed by this PoM:

An individual land parcel may comprise two or more categories, e.g., natural area and sportsground, and these need to be clearly delineated via a map. Appendix 13 includes maps of all community land and the categories assigned to each parcel of land.