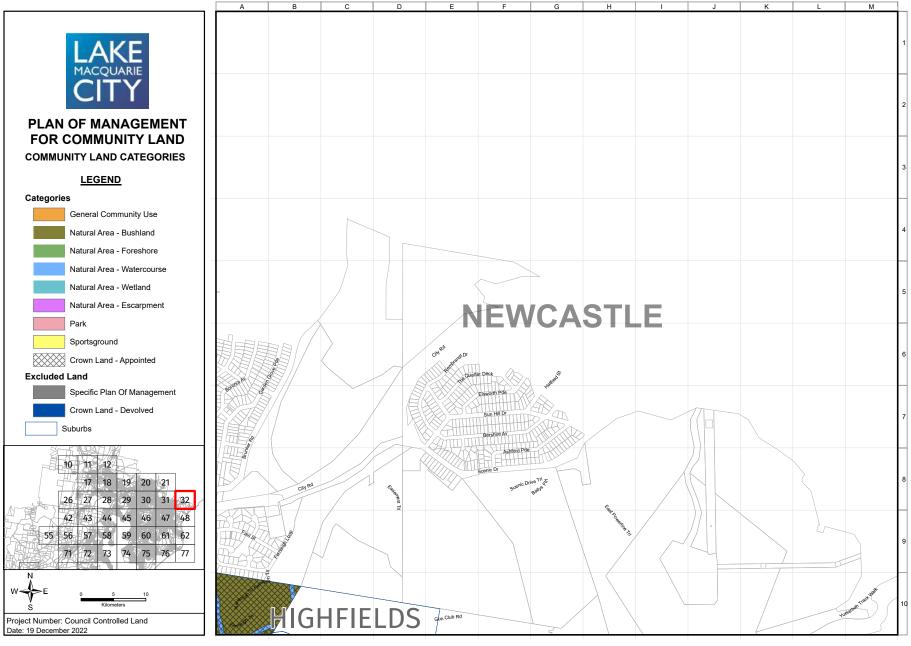

The maps in Appendix 13 identify the four categories of land (and five natural area sub categories) that apply to the community land governed by this PoM. In addition, the maps identify community land that is governed by specific plans of management and Crown land that devolves to Council to manage under Section 48 of the *Local Government Act 1993*. While these parcels of land are not governed by this PoM, they provide a visual representation of all public land held for community benefit that Council manages. The following is a full list of the specific PoMs that are identified in the mapping but are not governed by this PoM:

An individual land parcel may comprise two or more categories, e.g., natural area and sportsground, and these need to be clearly delineated via a map. Appendix 13 includes maps of all community land and the categories assigned to each parcel of land.