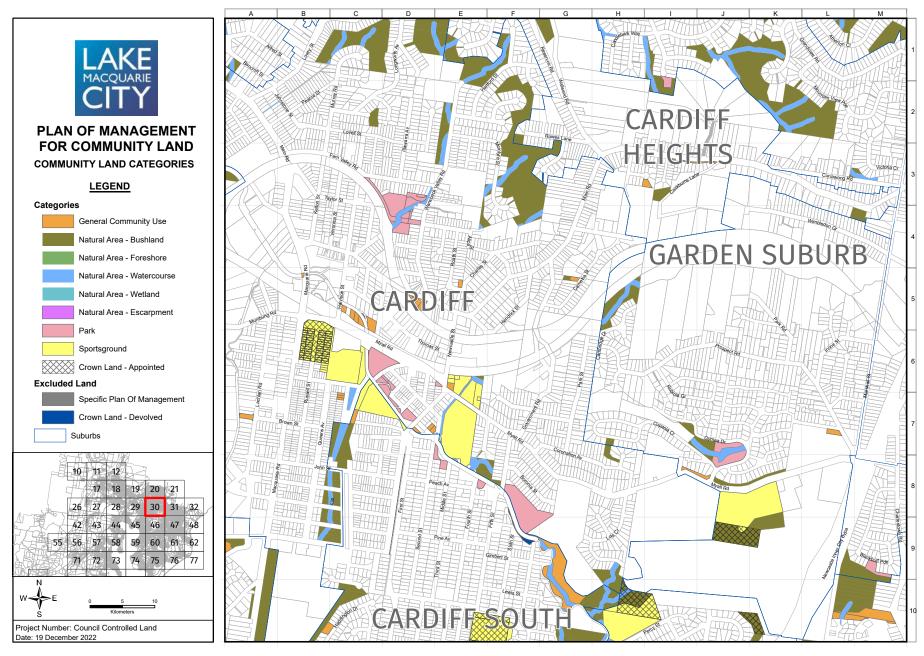

The maps in Appendix 13 identify the four categories of land (and five natural area sub categories) that apply to the community land governed by this PoM. In addition, the maps identify community land that is governed by specific plans of management and Crown land that devolves to Council to manage under Section 48 of the *Local Government Act 1993*. While these parcels of land are not governed by this PoM, they provide a visual representation of all public land held for community benefit that Council manages. The following is a full list of the specific PoMs that are identified in the mapping but are not governed by this PoM:

An individual land parcel may comprise two or more categories, e.g., natural area and sportsground, and these need to be clearly delineated via a map. Appendix 13 includes maps of all community land and the categories assigned to each parcel of land.