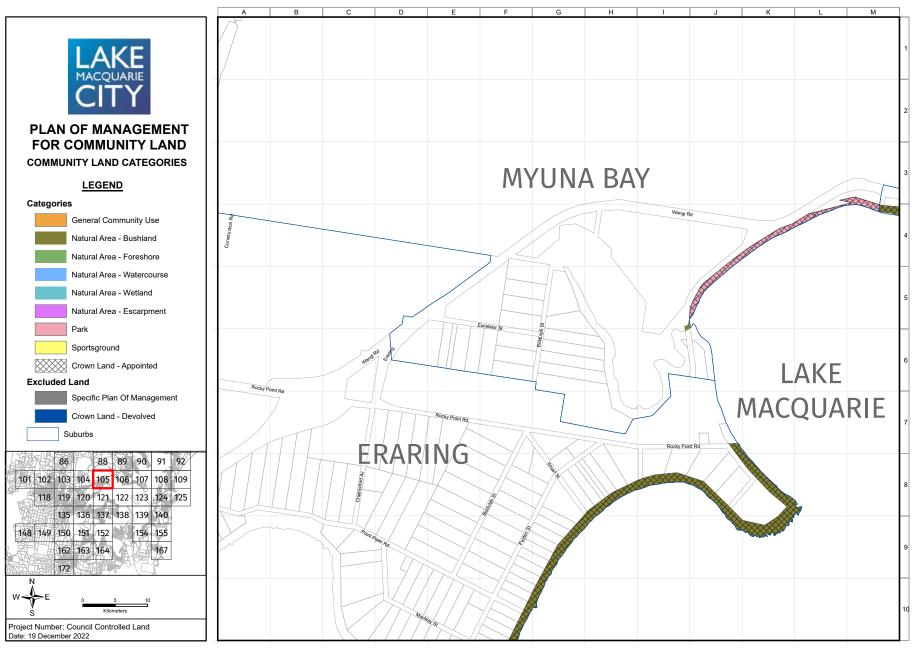

The maps in Appendix 13 identify the four categories of land (and five natural area sub categories) that apply to the community land governed by this PoM. In addition, the maps identify community land that is governed by specific plans of management and Crown land that devolves to Council to manage under Section 48 of the *Local Government Act 1993*. While these parcels of land are not governed by this PoM, they provide a visual representation of all public land held for community benefit that Council manages. The following is a full list of the specific PoMs that are identified in the mapping but are not governed by this PoM:

An individual land parcel may comprise two or more categories, e.g., natural area and sportsground, and these need to be clearly delineated via a map. Appendix 13 includes maps of all community land and the categories assigned to each parcel of land.