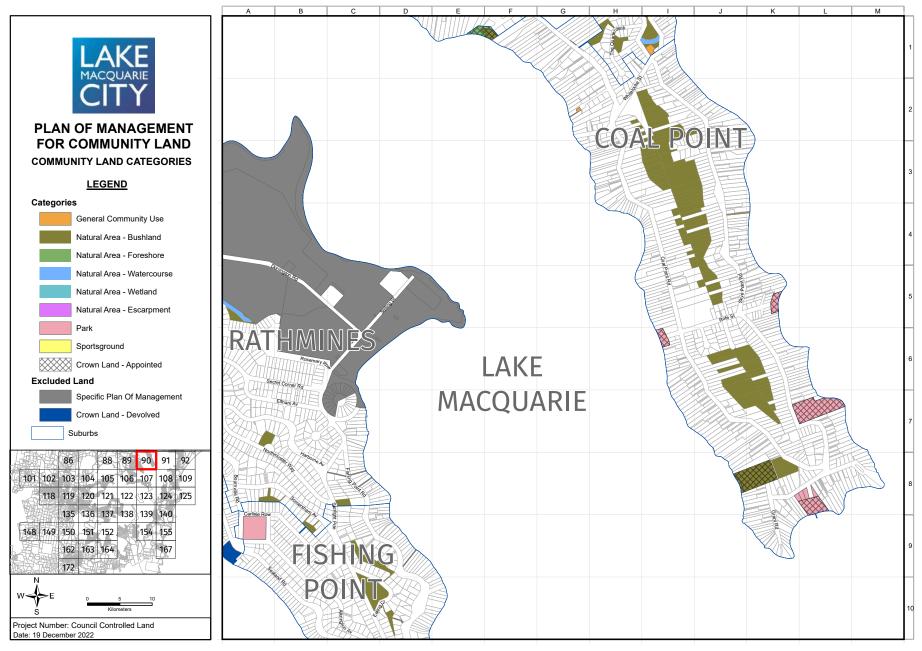

The maps in Appendix 13 identify the four categories of land (and five natural area sub categories) that apply to the community land governed by this PoM. In addition, the maps identify community land that is governed by specific plans of management and Crown land that devolves to Council to manage under Section 48 of the *Local Government Act 1993*. While these parcels of land are not governed by this PoM, they provide a visual representation of all public land held for community benefit that Council manages. The following is a full list of the specific PoMs that are identified in the mapping but are not governed by this PoM:

An individual land parcel may comprise two or more categories, e.g., natural area and sportsground, and these need to be clearly delineated via a map. Appendix 13 includes maps of all community land and the categories assigned to each parcel of land.