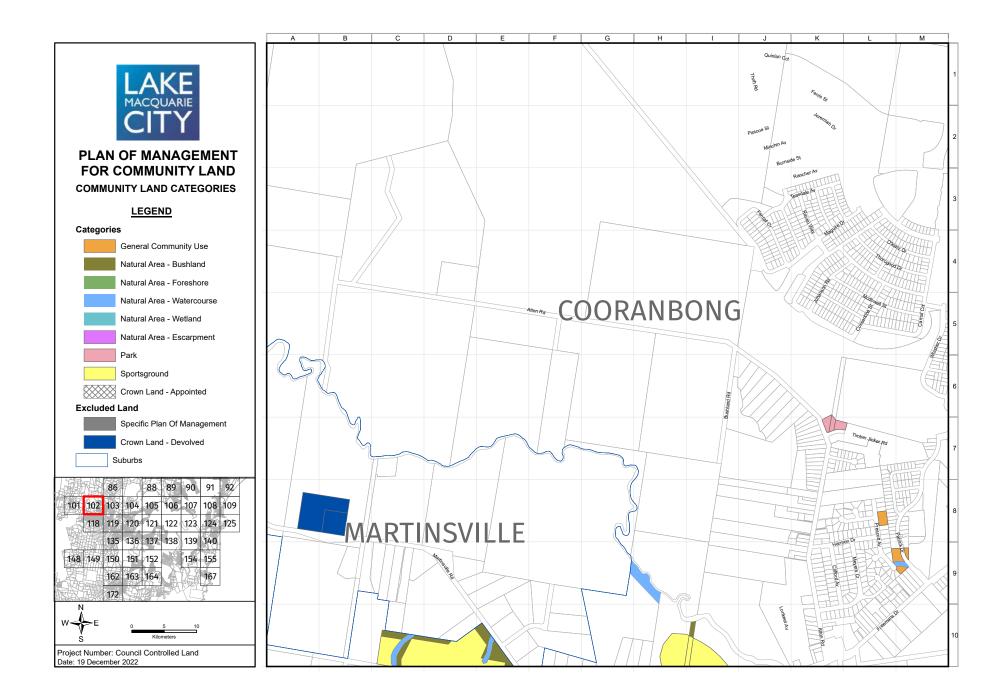

The maps in Appendix 13 identify the four categories of land (and five natural area sub categories) that apply to the community land governed by this PoM. In addition, the maps identify community land that is governed by specific plans of management and Crown land that devolves to Council to manage under Section 48 of the *Local Government Act 1993*. While these parcels of land are not governed by this PoM, they provide a visual representation of all public land held for community benefit that Council manages. The following is a full list of the specific PoMs that are identified in the mapping but are not governed by this PoM:

An individual land parcel may comprise two or more categories, e.g., natural area and sportsground, and these need to be clearly delineated via a map. Appendix 13 includes maps of all community land and the categories assigned to each parcel of land.