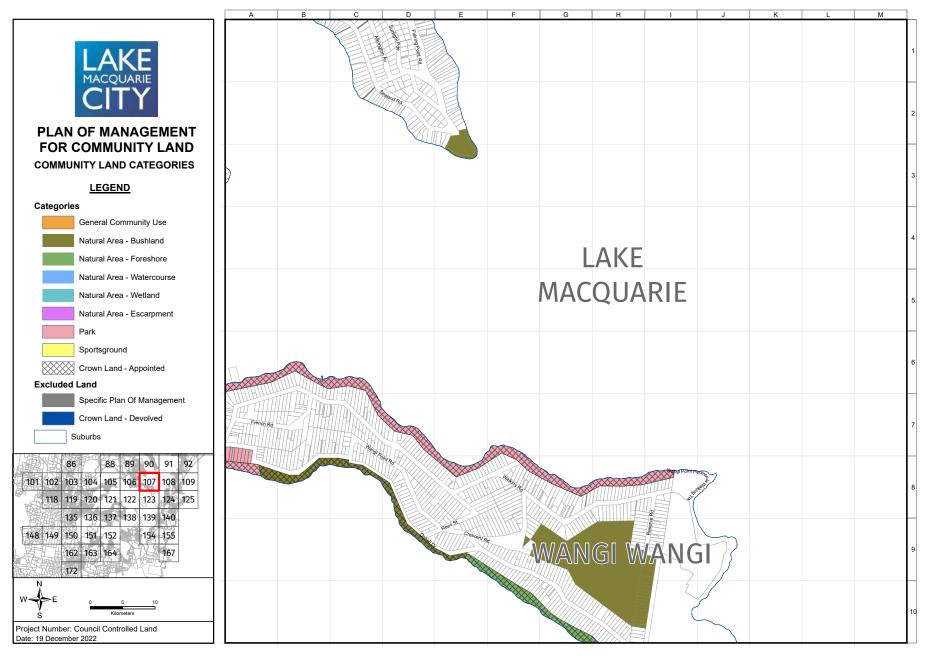

The maps in Appendix 13 identify the four categories of land (and five natural area sub categories) that apply to the community land governed by this PoM. In addition, the maps identify community land that is governed by specific plans of management and Crown land that devolves to Council to manage under Section 48 of the *Local Government Act 1993*. While these parcels of land are not governed by this PoM, they provide a visual representation of all public land held for community benefit that Council manages. The following is a full list of the specific PoMs that are identified in the mapping but are not governed by this PoM:

An individual land parcel may comprise two or more categories, e.g., natural area and sportsground, and these need to be clearly delineated via a map. Appendix 13 includes maps of all community land and the categories assigned to each parcel of land.