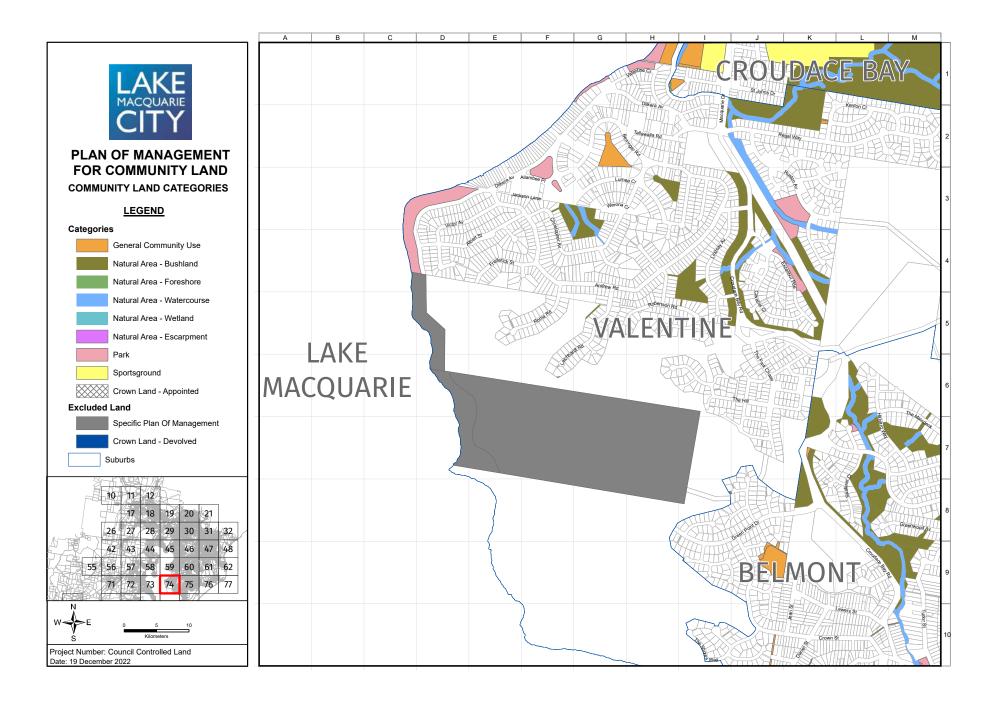

The maps in Appendix 13 identify the four categories of land (and five natural area sub categories) that apply to the community land governed by this PoM. In addition, the maps identify community land that is governed by specific plans of management and Crown land that devolves to Council to manage under Section 48 of the *Local Government Act 1993*. While these parcels of land are not governed by this PoM, they provide a visual representation of all public land held for community benefit that Council manages. The following is a full list of the specific PoMs that are identified in the mapping but are not governed by this PoM:

An individual land parcel may comprise two or more categories, e.g., natural area and sportsground, and these need to be clearly delineated via a map. Appendix 13 includes maps of all community land and the categories assigned to each parcel of land.