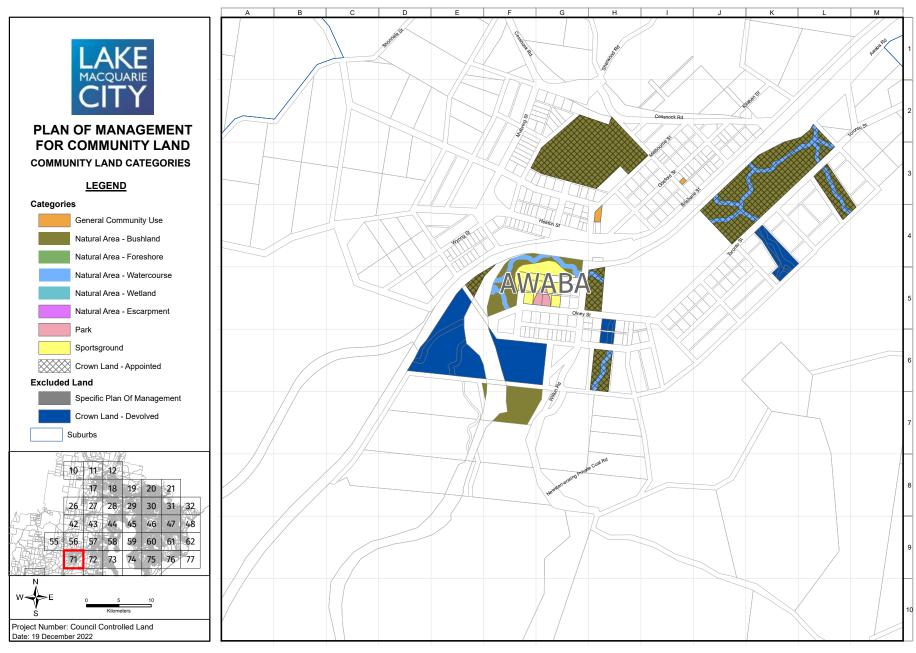

The maps in Appendix 13 identify the four categories of land (and five natural area sub categories) that apply to the community land governed by this PoM. In addition, the maps identify community land that is governed by specific plans of management and Crown land that devolves to Council to manage under Section 48 of the *Local Government Act 1993*. While these parcels of land are not governed by this PoM, they provide a visual representation of all public land held for community benefit that Council manages. The following is a full list of the specific PoMs that are identified in the mapping but are not governed by this PoM:

An individual land parcel may comprise two or more categories, e.g., natural area and sportsground, and these need to be clearly delineated via a map. Appendix 13 includes maps of all community land and the categories assigned to each parcel of land.