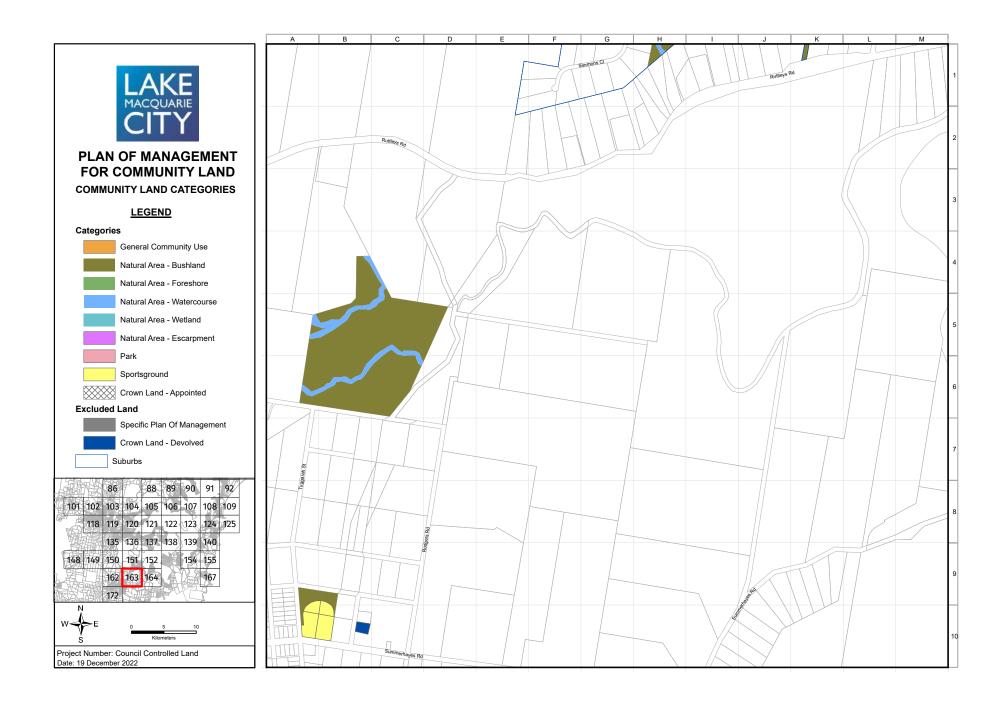

The maps in Appendix 13 identify the four categories of land (and five natural area sub categories) that apply to the community land governed by this PoM. In addition, the maps identify community land that is governed by specific plans of management and Crown land that devolves to Council to manage under Section 48 of the *Local Government Act 1993*. While these parcels of land are not governed by this PoM, they provide a visual representation of all public land held for community benefit that Council manages. The following is a full list of the specific PoMs that are identified in the mapping but are not governed by this PoM:

An individual land parcel may comprise two or more categories, e.g., natural area and sportsground, and these need to be clearly delineated via a map. Appendix 13 includes maps of all community land and the categories assigned to each parcel of land.