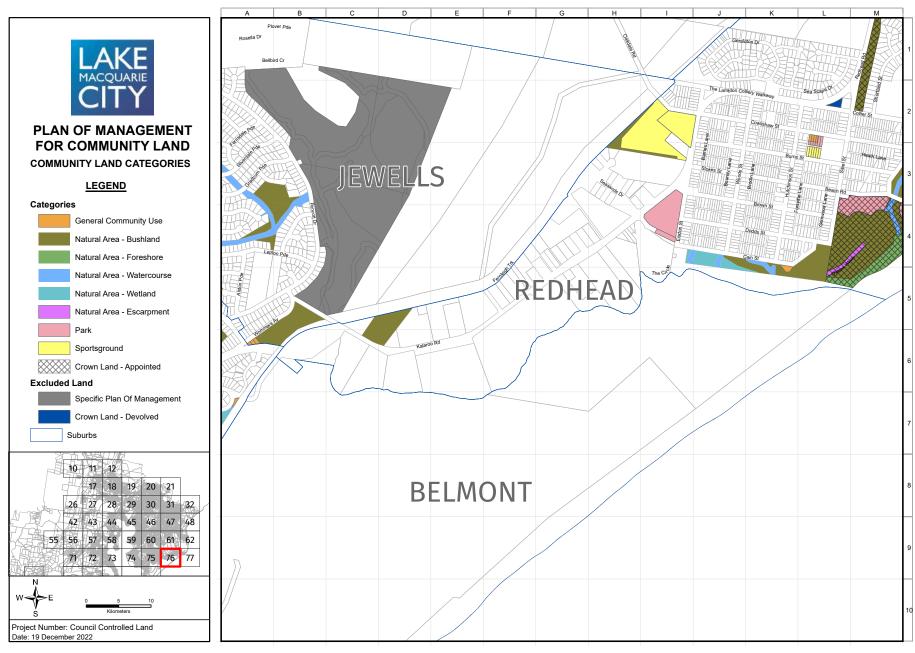

The maps in Appendix 13 identify the four categories of land (and five natural area sub categories) that apply to the community land governed by this PoM. In addition, the maps identify community land that is governed by specific plans of management and Crown land that devolves to Council to manage under Section 48 of the *Local Government Act 1993*. While these parcels of land are not governed by this PoM, they provide a visual representation of all public land held for community benefit that Council manages. The following is a full list of the specific PoMs that are identified in the mapping but are not governed by this PoM:

An individual land parcel may comprise two or more categories, e.g., natural area and sportsground, and these need to be clearly delineated via a map. Appendix 13 includes maps of all community land and the categories assigned to each parcel of land.