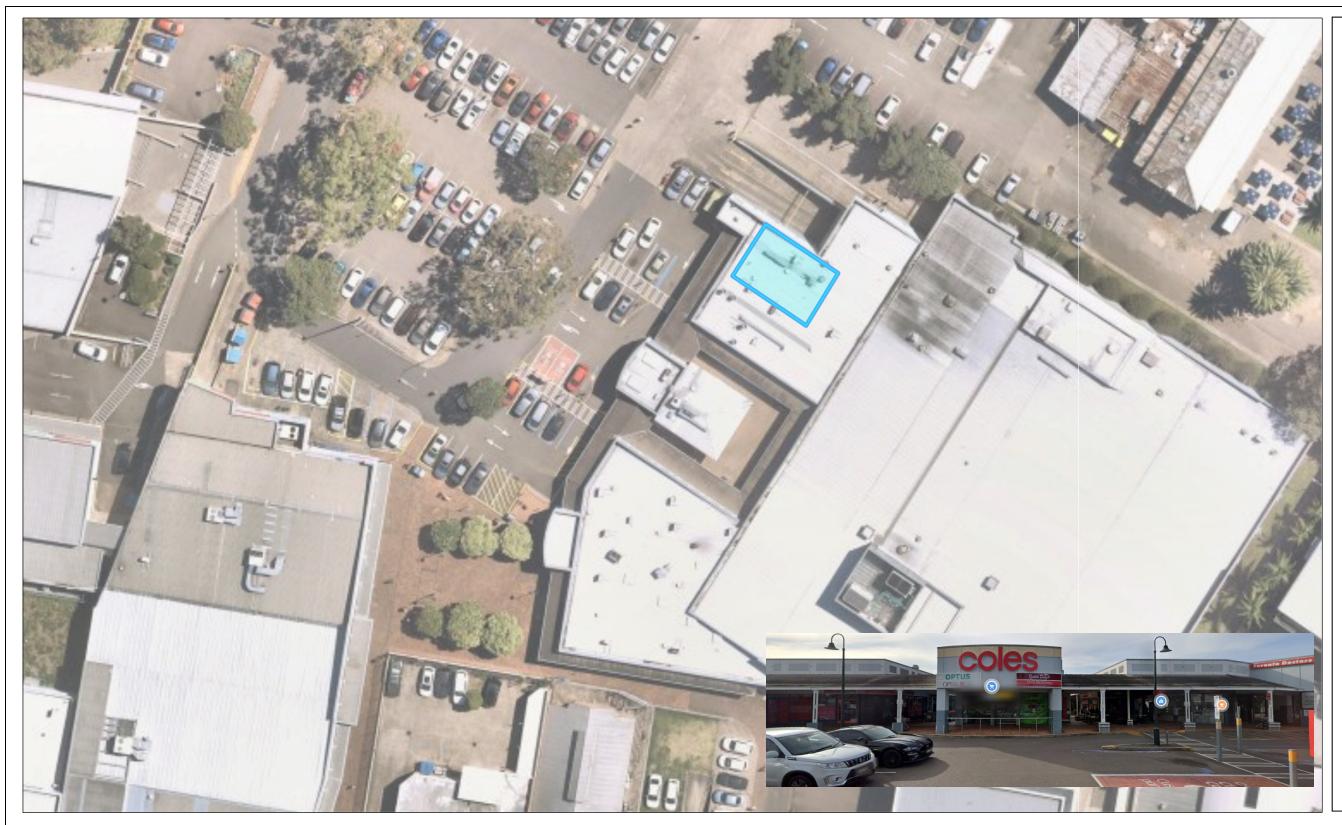

these maps or damages resulting from the use of this information. ©LMCC, ©NSW-DFSI Spatial Services, ©Nearmap, ©AusImage (SKM/Jacobs) 2007, 2010, 2014, 2016, ©Vekta 2012

Toronto Coles, The Boulevard, TORONTO

-site appropriate for multiple stalls

-Site appropriate for fundraising

-requires property owners' consent

, inaccuracies in 6, ©Vekta 2012

Please set up your stall along the red line indicated above.

- The stall shall not exceed 1.8m x 0.9m in horizontal surface measurements and should be placed in position so as not to cause obstruction to pedestrian or vehicular traffic, and shall be placed as near as possible to the property boundary. ٠
- Must be located no closer than 600mm to the back of the kerb. .
- A 2.0-metre-wide unobstructed section of footpath can be maintained at all times from the building façade, adjacent shops or buildings. ٠
- Does not hinder the passage of pedestrians or vehicles or create a nuisance or objectionable noise. ٠
- For multiple-stall sites, a minimum of 100 meters is maintained between each stall. ٠