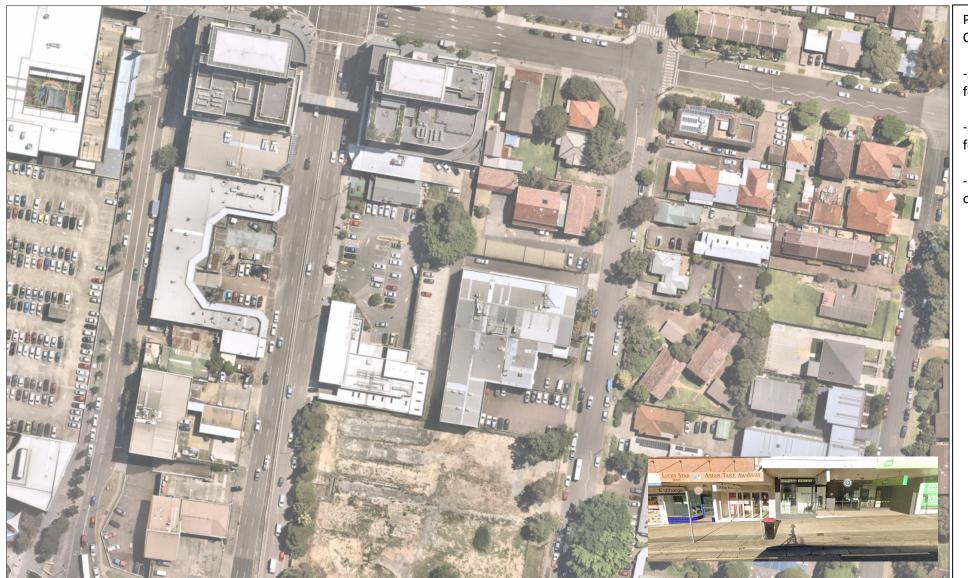

Pacific Highway, CHARLESTOWN

-site appropriate for multiple stalls

-site appropriate for fundraising

-requires property owners' consent

Street Stalls Location - Charlestown - Pacific Highway

Disclaimer. Although every care has been taken in the preparation of these maps, Lake Macquarie City Council accepts no responsibility for any misprints, errors, omissions, inaccuracies in these maps or damages resulting from the use of this information. @LMCC, @NSW-DFSI Spatial Services, @Nearmap, @AusImage (SKM/Jacobs) 2007, 2010, 2014, 2016, @Vekta 2012

## Street Stalls Location - Charlestown - Pacific Highway

Generated by: LakeMaps Date: 06-Apr-22

Disclaimer: Although every care has been taken in the preparation of these maps, Lake Macquarie City Council accepts no responsibility for any misprints, errors, omissions, inaccuracies in these maps or damages resulting from the use of this information. ©LMCC, ©NSW-DFSI Spatial Services, ©Nearmap, @AusImage (SKM/Jacobs) 2007, 2010, 2014, 2016, @Vekta 2012