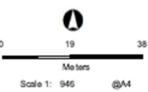

Please set up your stall along the red line indicated above.

- The stall shall not exceed 1.8m x 0.9m in horizontal surface measurements and should be placed in position so as not to cause obstruction to pedestrian or vehicular traffic, and shall be placed as near as possible to the property boundary.
- Must be located no closer than 600mm to the back of the kerb .
- A 2.0-metre-wide unobstructed section of footpath can be maintained at all times from the building facade, adjacent shops or buildings.
- Does not hinder the passage of pedestrians or vehicles or create a nuisance or objectionable noise.
- For multiple-stall sites, a minimum of 100 meters is maintained between each stall