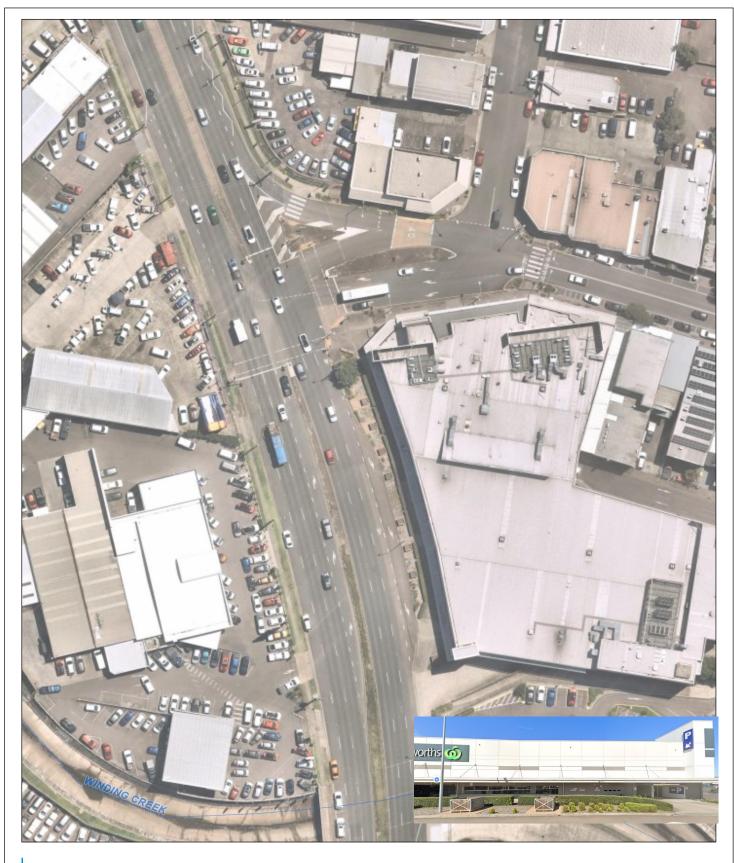

Generated by: LakeMaps Date: 5-Apr-22

Street Stalls Location - Cardiff - Main Rd (out front of Woolworths)

Disclaimer: Although every care has been taken in the preparation of these maps, Lake Macquarie City Council acceptance responsibility for any misprints, errors, ornissions, inaccuracies in these maps or damages resulting from the use of this information. 6LMCC, 6NSW-DFSI Spatial Services, 6Nearmap, 6Ausimage (SKM/Jacobs) 2007, 2010, 2014, 2016, 6We/te 2012

Main Rd, CARDIFF

-Site Appropriate for Multiple stores

-site appropriate for fundraising

-requires property owners' consent

Street Stalls Location - Cardiff - Main Rd (out front of Woolworths)

Disclaimer: Although every care has been taken in the preparation of these maps, Lake Macquarie City Council acceptance responsibility for any misprints, errors, ornissions, inaccuracies in these maps or damages resulting from the use of this information. GLMCC, GNSW-DFSI Spatial Services, GNearmap, GAusimage (SKM/Jacobs) 2007, 2010, 2014, 2016, GVekte 2012